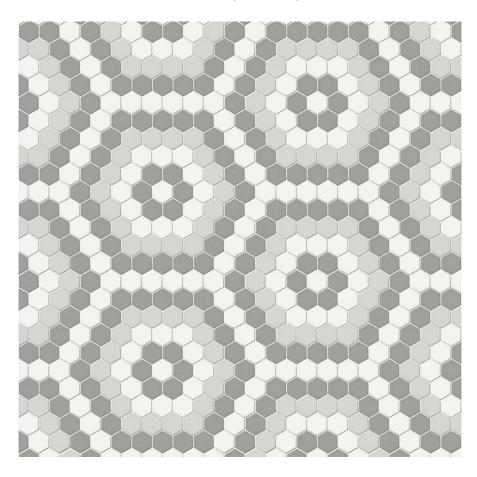

# PRODUCT EVENING BLEND MATTE HEXAGON PATTERN MOSAIC

8.31"x14.45" | Porcelain | Tile

### **TECHNICAL DATA**

CODE: QUTR-EV-M22M

NAME: Evening Blend Matte Hexagon Pattern Mosaic

SIZE: 8.31"x14.45" SERIES: Traditions FINISH: Matt LOOK: Mono-color FAMILY: Tile

FROST RESISTANCE: Yes MOSAIC SHAPE: Hexagon MOSAIC TYPE: Mesh-Mounted SUITABLE FOR: Backsplash,Indoor

#### **EVENING BLEND MATTE HEXAGON PATTERN MOSAIC**