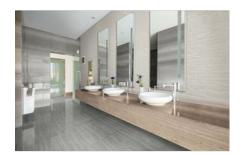

# PRODUCT COUNTRY BEIGE 3X12 GLOSSY

3"x12" | Ceramic | Tile





## **GRAPHIC VARIETY**









## **ROOM SCENES**





### **TECHNICAL DATA**

CODE: QUCT-CO-1N

NAME: Country Beige 3X12 Glossy

SIZE: 3"x12" SERIES: Cottage FINISH: Gloss LOOK: Subway Tile FAMILY: Tile

SUITABLE FOR: Backsplash|Indoor

TYPOLOGY: Ceramic
TYPE OF PIECE: Field Tile

USE: Wall only



## **PACKING**

|        |              | BOX |       |    | PALLET |       |    |
|--------|--------------|-----|-------|----|--------|-------|----|
| Size   | Product type | pcs | sqft  | lb | boxes  | sqft  | lb |
| 3"x12" | Field Tile   | 44  | 10.65 |    | 48     | 511.2 |    |

**WARNING** The information contained in this packing list is for guidance only, the contents of the packing may vary. Please consult our sales representatives for an exact list.