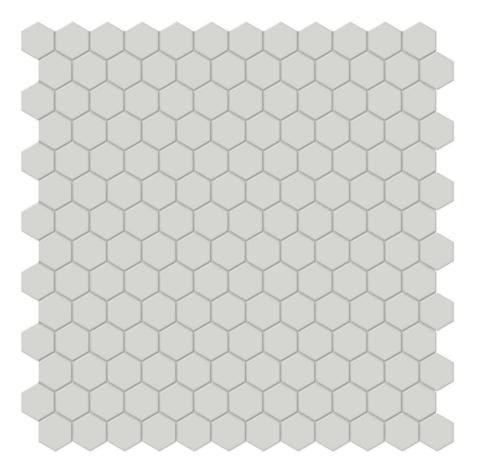

## PRODUCT 1\" WARM GREY MATTE HEX MOSAIC

11.54"x11.65" | Porcelain | Tile

1\" WARM GREY MATTE HEX MOSAIC