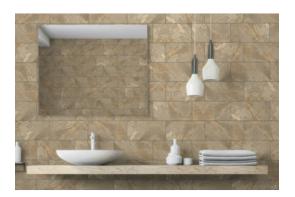

# PRODUCT CAPRI BEIGE 12X24

12"x24" | Porcelain | Tile





## **GRAPHIC VARIETY**









## **ROOM SCENES**







#### **TECHNICAL DATA**

CODE: QUCJ-BE-1

NAME: Capri Beige 12X24

SIZE: 12"x24" SERIES: Capri FINISH: Natural LOOK: Stone Look FAMILY: Tile

FROST RESISTANCE: Yes

PEI: 4

**RECTIFIED:** Yes

SHADE VARIATION: V4

SUITABLE FOR: Indoor, Outdoor

TYPOLOGY: Porcelain
THICKNESS: 7 mm
TYPE OF PIECE: Field tile
USE: Floor and Wall



#### **PACKING**

|         |              | BOX |      |    | PALLET |      |    |
|---------|--------------|-----|------|----|--------|------|----|
| Size    | Product type | pcs | sqft | lb | boxes  | sqft | lb |
| 12"x24" |              |     |      |    |        |      |    |

**WARNING** The information contained in this packing list is for guidance only, the contents of the packing may vary. Please consult our sales representatives for an exact list.