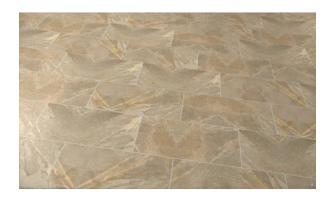

# PRODUCT CAPRI BEIGE 12X24

12"x24" | Porcelain | Tile

## **GRAPHIC VARIETY**

#### **TECHNICAL DATA**

CODE: QUCJ-BE-1

NAME: Capri Beige 12X24

SIZE: 12"x24" SERIES: Capri FINISH: Natural LOOK: Stone Look FAMILY: Tile

FROST RESISTANCE: Yes

PEI: 4

**RECTIFIED:** Yes

SHADE VARIATION: V4