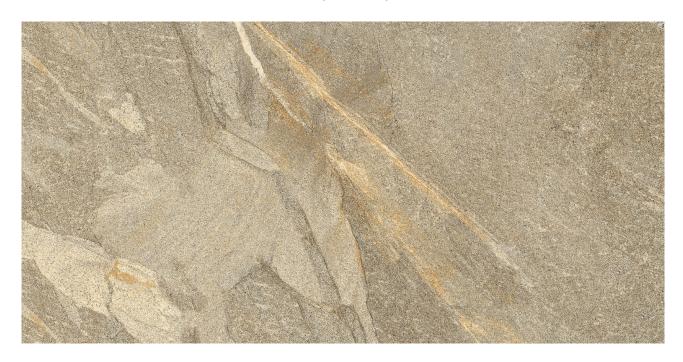

# PRODUCT CAPRI BEIGE 12X24

12"x24" | Porcelain | Tile

#### **TECHNICAL DATA**

CODE: QUCJ-BE-1

NAME: Capri Beige 12X24

SIZE: 12"x24" SERIES: Capri FINISH: Natural LOOK: Stone Look FAMILY: Tile

FROST RESISTANCE: Yes

PEI: 4

**RECTIFIED:** Yes

SHADE VARIATION: V4

SUITABLE FOR: Indoor, Outdoor

TYPOLOGY: Porcelain
THICKNESS: 7 mm
TYPE OF PIECE: Field tile
USE: Floor and Wall