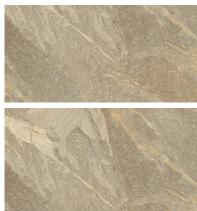

# PRODUCT CAPRI BEIGE 12X24

12"x24" | Porcelain | Tile





## **GRAPHIC VARIETY**









## **ROOM SCENES**







#### **TECHNICAL DATA**

CODE: QUCJ-BE-1

NAME: Capri Beige 12X24

SIZE: 12"x24" SERIES: Capri FINISH: Natural LOOK: Stone Look FAMILY: Tile

FROST RESISTANCE: Yes

PEI: 4

**RECTIFIED:** Yes

SHADE VARIATION: V4

SUITABLE FOR: Indoor, Outdoor

TYPOLOGY: Porcelain
THICKNESS: 7 mm
TYPE OF PIECE: Field tile
USE: Floor and Wall



#### **PACKING**

|         |              | BOX |      |    | PALLET |      |    |
|---------|--------------|-----|------|----|--------|------|----|
| Size    | Product type | pcs | sqft | lb | boxes  | sqft | lb |
| 12"x24" |              |     |      |    |        |      |    |

**WARNING** The information contained in this packing list is for guidance only, the contents of the packing may vary. Please consult our sales representat