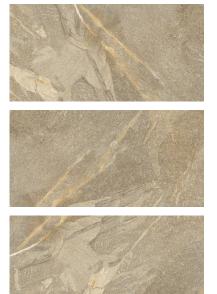

# PRODUCT CAPRI BEIGE 12X24

12"x24" | Porcelain | Tile





## **GRAPHIC VARIETY**









## **ROOM SCENES**







#### **TECHNICAL DATA**

CODE: QUCJ-BE-1

NAME: Capri Beige 12X24

SIZE: 12"x24" SERIES: Capri FINISH: Natural LOOK: Stone Look FAMILY: Tile

FROST RESISTANCE: Yes

PEI: 4

**RECTIFIED:** Yes

SHADE VARIATION: V4

SUITABLE FOR: Indoor, Outdoor

TYPOLOGY: Porcelain
THICKNESS: 7 mm
TYPE OF PIECE: Field tile
USE: Floor and Wall



#### **PACKING**

|         |              | BOX |      |    | PALLET |      |    |
|---------|--------------|-----|------|----|--------|------|----|
| Size    | Product type | pcs | sqft | lb | boxes  | sqft | lb |
| 12"x24" |              |     |      |    |        |      |    |

**WARNING** The information contained in this packing list is for guidance only, the contents of the packing may vary. Please consult our sales represent