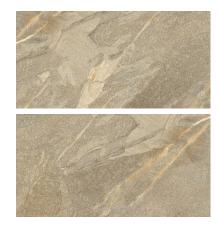

# PRODUCT CAPRI BEIGE 12X24

12"x24" | Porcelain | Tile





## **GRAPHIC VARIETY**









## **ROOM SCENES**







#### **TECHNICAL DATA**

CODE: QUCJ-BE-1

NAME: Capri Beige 12X24

SIZE: 12"x24" SERIES: Capri FINISH: Natural LOOK: Stone Look FAMILY: Tile

FROST RESISTANCE: Yes

PEI: 4

**RECTIFIED:** Yes

SHADE VARIATION: V4

SUITABLE FOR: Indoor, Outdoor

TYPOLOGY: Porcelain
THICKNESS: 7 mm
TYPE OF PIECE: Field tile
USE: Floor and Wall



#### **PACKING**

|         |              | BOX |      |    | PALLET |      |    |
|---------|--------------|-----|------|----|--------|------|----|
| Size    | Product type | pcs | sqft | lb | boxes  | sqft | lb |
| 12"x24" |              |     |      |    |        |      |    |

**WARNING** The information contained in this packing list is for guidance only, the contents of the packing may vary. Please consult our sales representativ