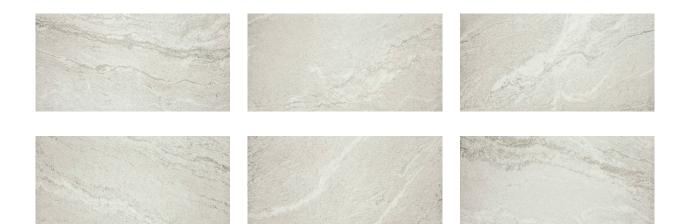

## PRODUCT 12X24 STEEL

12"x24" | Porcelain | Tile





## **GRAPHIC VARIETY**





## **TECHNICAL DATA**

CODE: QUST-ST-1 NAME: 12X24 Steel SIZE: 12"x24" SERIES: Structure FINISH: Matt LOOK: Marble Look FAMILY: Tile

PEI: 4

SUITABLE FOR: Indoor TYPOLOGY: Porcelain TYPE OF PIECE: Field Tile USE: Floor and Wall



## **PACKING**

|         |              | BOX |       |    | PALLET |        |    |
|---------|--------------|-----|-------|----|--------|--------|----|
| Size    | Product type | pcs | sqft  | lb | boxes  | sqft   | lb |
| 12"x24" | Field Tile   | 8   | 16.04 |    | 32     | 513.28 |    |

**WARNING** The information contained in this packing list is for guidance only, the contents of the packing may vary. Please consult our sales representatives for an exact list.