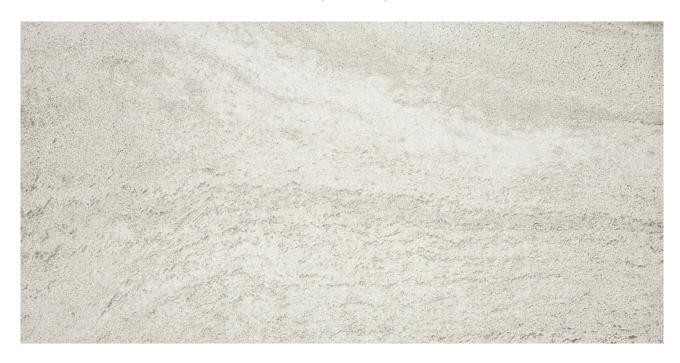

## PRODUCT 12X24 STEEL

12"x24" | Porcelain | Tile

## **TECHNICAL DATA**

CODE: QUST-ST-1 NAME: 12X24 Steel SIZE: 12"x24" SERIES: Structure FINISH: Matt LOOK: Marble Look FAMILY: Tile

PEI: 4

SUITABLE FOR: Indoor TYPOLOGY: Porcelain TYPE OF PIECE: Field Tile USE: Floor and Wall