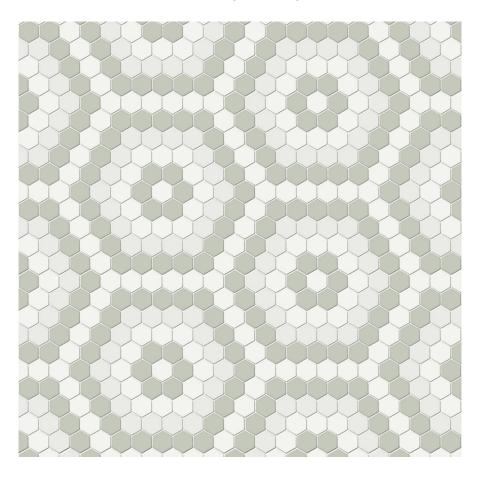

## PRODUCT MORNING BLEND MATTE HEXAGON PATTERN MOSAIC

8.31"x14.45" | Porcelain | Tile

## **TECHNICAL DATA**

CODE: QUTR-MO-M22M

NAME: Morning Blend Matte Hexagon Pattern Mosaic

SIZE: 8.31"x14.45" SERIES: Traditions FINISH: Matt LOOK: Mono-color FAMILY: Tile

FROST RESISTANCE: Yes MOSAIC SHAPE: Hexagon MOSAIC TYPE: Mesh-Mounted SUITABLE FOR: Backsplash,Indoor