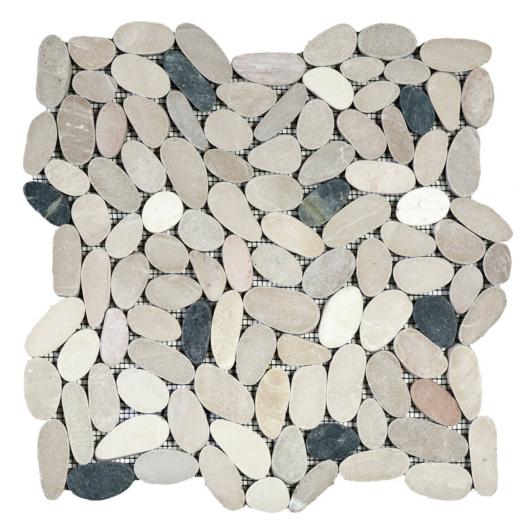

## PRODUCT WHITE/PINK/BEIGE/BLACK SLICED MATTE PEBBLE INTERLOCKING MOSAIC

12"x12" | Natural Stone | Tile

## **TECHNICAL DATA**

CODE: RVCHAWG083 NAME: White/Pink/Beige/Black Sliced Matte Pebble Interlocking Mosaic SIZE: 12"x12" SERIES: Chelsea Collection FINISH: Matt LOOK: Multi-Look Mosaics FAMILY: Tile SUITABLE FOR: Backsplash,Indoor,Outdoor,Shower,Pool TYPOLOGY: Natural Stone TYPE OF PIECE: Mosaic USE: Floor and Wall