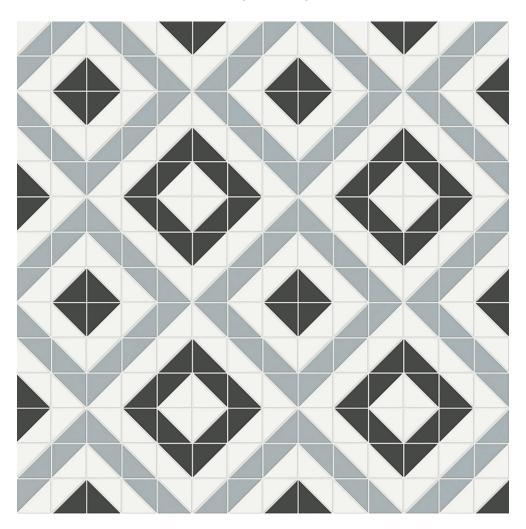

## PRODUCT DAWN BLEND MATTE CUBIC PATTERN MOSAIC

10"x10" | Porcelain | Tile

## **TECHNICAL DATA**

CODE: QUTR-DA-M20M

NAME: Dawn Blend Matte Cubic Pattern Mosaic

SIZE: 10"x10" SERIES: Traditions FINISH: Matt LOOK: Mono-color FAMILY: Tile

FROST RESISTANCE: Yes MOSAIC TYPE: Mesh-Mounted SUITABLE FOR: Backsplash,Indoor

TYPOLOGY: Porcelain TYPE OF PIECE: Mosaic USE: Floor and Wall