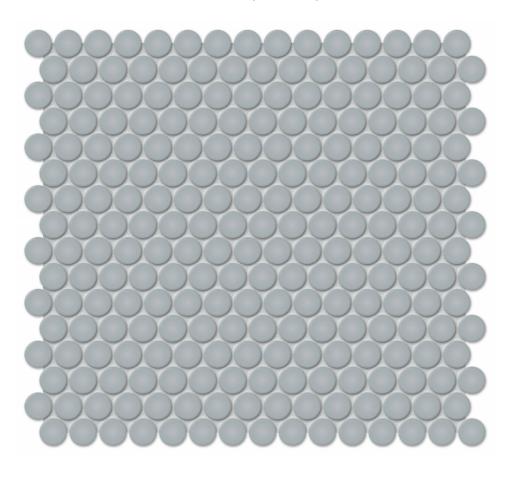

## PRODUCT 3/4\" CLOUD BLUE MATTE PENNY ROUND MOSAIC

11.38"x12.32" | Porcelain | Tile

## **TECHNICAL DATA**

CODE: QUTR-CL-M2M

NAME: 3/4" Cloud Blue Matte Penny Round Mosaic

SIZE: 11.38"x12.32" SERIES: Traditions FINISH: Matt LOOK: Mono-color FAMILY: Tile

FROST RESISTANCE: Yes MOSAIC TYPE: Mesh-Mounted SUITABLE FOR: Backsplash,Indoor

TYPOLOGY: Porcelain TYPE OF PIECE: Mosaic USE: Floor and Wall

NOTES: Number Of Rows Per Sheet = 16