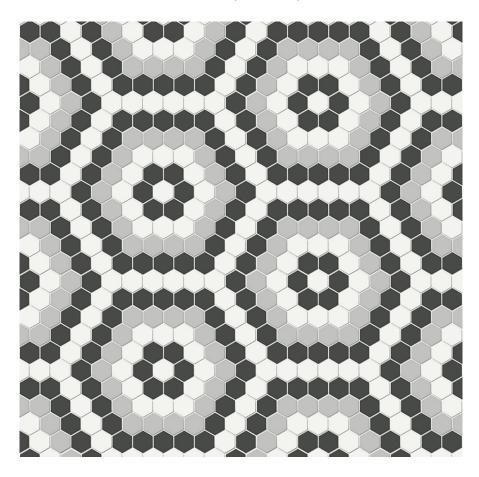

## PRODUCT MIDNIGHT BLEND MATTE HEXAGON PATTERN MOSAIC

8.31"x14.45" | Porcelain | Tile

## **TECHNICAL DATA**

CODE: QUTR-MI-M22M

NAME: Midnight Blend Matte Hexagon Pattern Mosaic

SIZE: 8.31"x14.45" SERIES: Traditions FINISH: Matt LOOK: Mono-color FAMILY: Tile

FROST RESISTANCE: Yes MOSAIC SHAPE: Hexagon MOSAIC TYPE: Mesh-Mounted SUITABLE FOR: Backsplash,Indoor