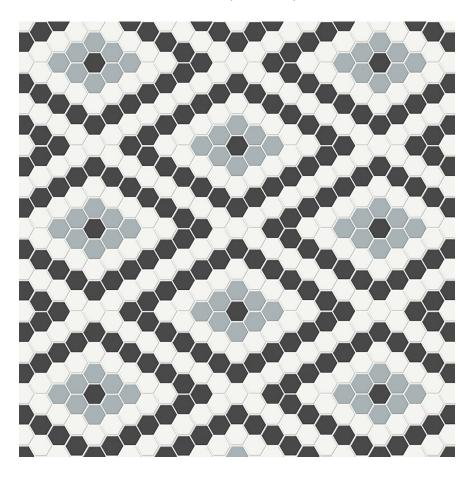

## PRODUCT DAWN BLEND MATTE DIAMOND PATTERN MOSAIC

7.68"x13.31" | Porcelain | Tile

## **TECHNICAL DATA**

CODE: QUTR-DA-M21M

NAME: Dawn Blend Matte Diamond Pattern Mosaic

SIZE: 7.68"x13.31" SERIES: Traditions FINISH: Matt LOOK: Mono-color FAMILY: Tile

FROST RESISTANCE: Yes MOSAIC TYPE: Mesh-Mounted SUITABLE FOR: Backsplash,Indoor