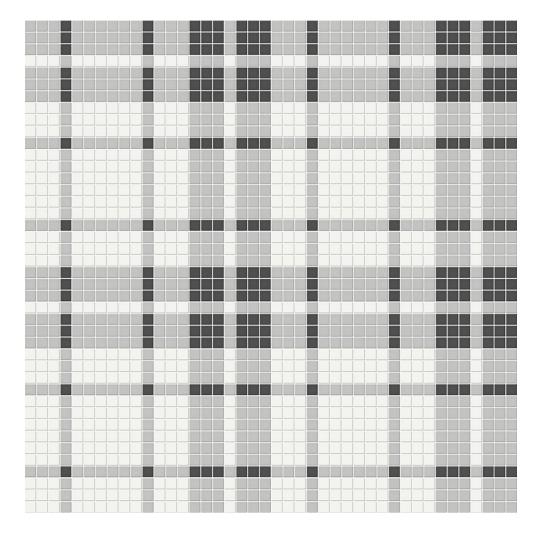

## **MIDNIGHT BLEND MATTE PLAID PATTERN MOSAIC**

13.35"x13.35" | Porcelain | Tile

## **TECHNICAL DATA**

CODE: QUTR-MI-M23M NAME: Midnight Blend Matte Plaid Pattern Mosaic SIZE: 13.35"x13.35" SERIES: Traditions FINISH: Matt LOOK: Mono-color FAMILY: Tile FROST RESISTANCE: Yes MOSAIC TYPE: Mesh-Mounted SUITABLE FOR: Backsplash,Indoor TYPOLOGY: Porcelain TYPE OF PIECE: Mosaic USE: Floor and Wall