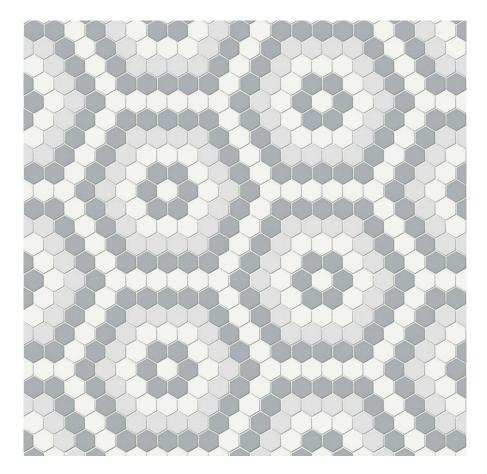

## **AFTERNOON BLEND MATTE HEXAGON PATTERN MOSAIC**

8.31"x14.45" | Porcelain | Tile

## **TECHNICAL DATA**

CODE: QUTR-AF-M22M NAME: Afternoon Blend Matte Hexagon Pattern Mosaic SIZE: 8.31"x14.45" SERIES: Traditions FINISH: Matt LOOK: Mono-color FAMILY: Tile FROST RESISTANCE: Yes MOSAIC SHAPE: Hexagon MOSAIC SHAPE: Hexagon MOSAIC TYPE: Mesh-Mounted SUITABLE FOR: Backsplash,Indoor TYPOLOGY: Porcelain TYPE OF PIECE: Mosaic USE: Floor and Wall