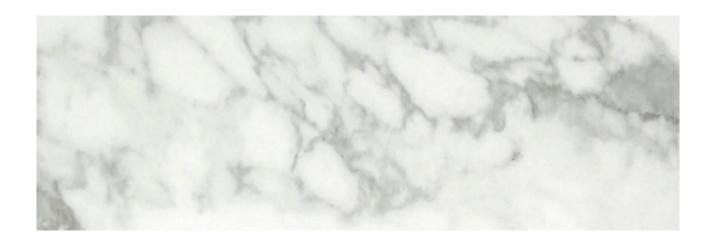

## PRODUCT ARABESCATO VERONA POLISHED 4X12

4"x12" | Glazed Porcelain | Tile

## **GRAPHIC VARIETY**