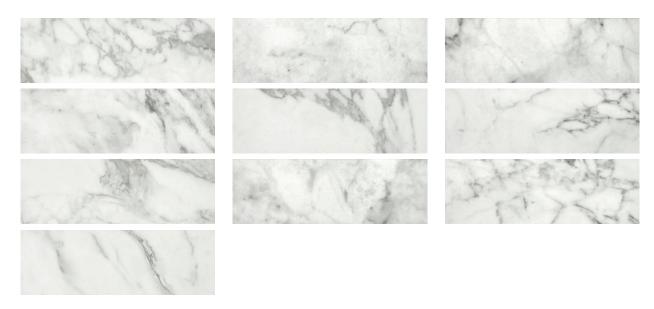

## PRODUCT ARABESCATO VERONA POLISHED 4X12

4"x12" | Glazed Porcelain | Tile





## **GRAPHIC VARIETY**





## **TECHNICAL DATA**

CODE: QULX-AR-1P

NAME: Arabescato Verona Polished 4X12

SIZE: 4"x12" SERIES: Luxury FINISH: Polish LOOK: Marble Look FAMILY: Tile

FROST RESISTANCE: Yes

PEI: 4

**RECTIFIED:** Yes

SUITABLE FOR: Backsplash,Indoor,Shower

TYPOLOGY: Glazed Porcelain TYPE OF PIECE: Field Tile USE: Floor and Wall



## **PACKING**

|        |              | BOX |      |    | PALLET |       |    |
|--------|--------------|-----|------|----|--------|-------|----|
| Size   | Product type | pcs | sqft | lb | boxes  | sqft  | lb |
| 4"x12" | Field Tile   | 30  | 9.48 |    | 60     | 568.8 |    |

**WARNING** The information contained in this packing list is for guidance only, the contents of the packing may vary. Please consult our sales representatives for an exact list.