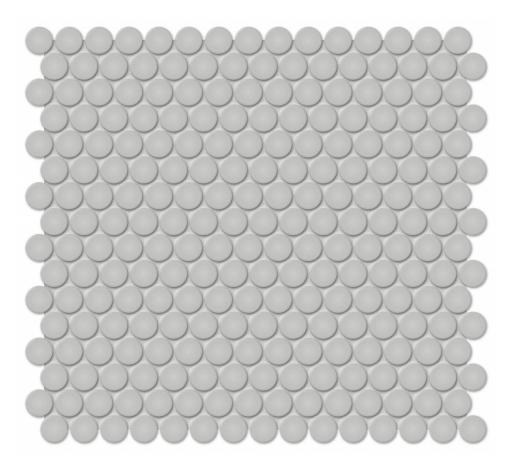

## 3/4\" LOFT GREY GLOSSY PENNY ROUND MOSAIC

11.38"x12.32" | Porcelain | Tile

## **TECHNICAL DATA**

CODE: QUTR-LO-M2G NAME: 3/4" Loft Grey Glossy Penny Round Mosaic SIZE: 11.38"x12.32" SERIES: Traditions FINISH: Gloss LOOK: Mono-color FAMILY: Tile FROST RESISTANCE: Yes MOSAIC TYPE: Mesh-Mounted SUITABLE FOR: Backsplash,Indoor TYPOLOGY: Porcelain TYPE OF PIECE: Mosaic USE: Floor and Wall NOTES: Number Of Rows Per Sheet = 16