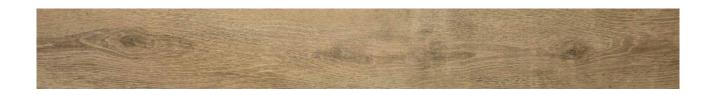

## PRODUCT WESTERN JUNIPER 3X24 SB

3"x24" | Porcelain | Tile

## **TECHNICAL DATA**

CODE: QUNO-WE-SB

NAME: Western Juniper 3X24 Sb

SIZE: 3"x24"

SERIES: North America

FINISH: Matt LOOK: Wood Look FAMILY: Tile

FROST RESISTANCE: Yes

**RECTIFIED:** Yes

SHADE VARIATION: V4

SUITABLE FOR: Indoor,Outdoor

TYPOLOGY: Porcelain TYPE OF PIECE: Trim USE: Floor and Wall