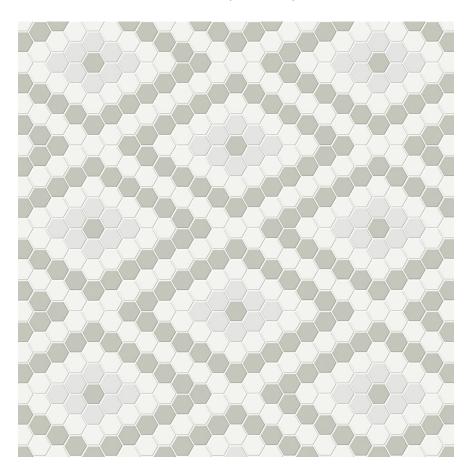

## PRODUCT MORNING BLEND MATTE DIAMOND PATTERN MOSAIC

7.68"x13.31" | Porcelain | Tile

## **TECHNICAL DATA**

CODE: QUTR-MO-M21M

NAME: Morning Blend Matte Diamond Pattern Mosaic

SIZE: 7.68"x13.31" SERIES: Traditions FINISH: Matt LOOK: Mono-color FAMILY: Tile

FROST RESISTANCE: Yes MOSAIC TYPE: Mesh-Mounted SUITABLE FOR: Backsplash,Indoor

## MORNING BLEND MATTE DIAMOND PATTERN MOSAIC