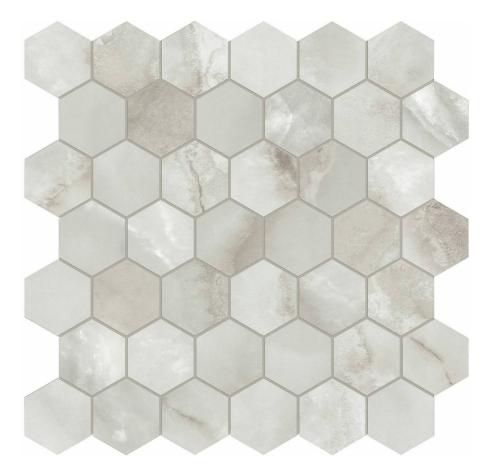

## PRODUCT SORRENTO ONYX HONED 2

12"x13" | Glazed Porcelain | Tile

## **TECHNICAL DATA**

CODE: QULX-SO-M2H NAME: Sorrento Onyx Honed 2 SIZE: 12"x13" SERIES: Luxury FINISH: Matt LOOK: Marble Look FAMILY: Tile RECTIFIED: Yes SUITABLE FOR: Backsplash,Indoor,Shower TYPOLOGY: Glazed Porcelain TYPE OF PIECE: Mosaic USE: Floor and Wall