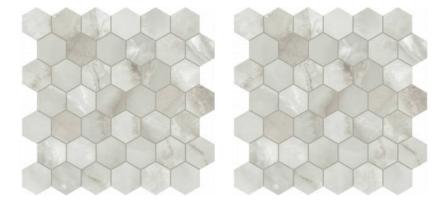

## PRODUCT SORRENTO ONYX HONED 2

12"x13" | Glazed Porcelain | Tile





## **GRAPHIC VARIETY**





## **TECHNICAL DATA**

CODE: QULX-SO-M2H NAME: Sorrento Onyx Honed 2 SIZE: 12"x13" SERIES: Luxury FINISH: Matt LOOK: Marble Look FAMILY: Tile RECTIFIED: Yes SUITABLE FOR: Backsplash,Indoor,Shower TYPOLOGY: Glazed Porcelain TYPE OF PIECE: Mosaic USE: Floor and Wall



## PACKING

|         |              | BOX |      |    | PALLET |        |    |
|---------|--------------|-----|------|----|--------|--------|----|
| Size    | Product type | pcs | sqft | lb | boxes  | sqft   | lb |
| 12"x13" | Mosaic       | 10  | 9.69 |    | 45     | 436.05 |    |

**WARNING** The information contained in this packing list is for guidance only, the contents of the packing may vary. Please consult our sales representatives for an exact list.