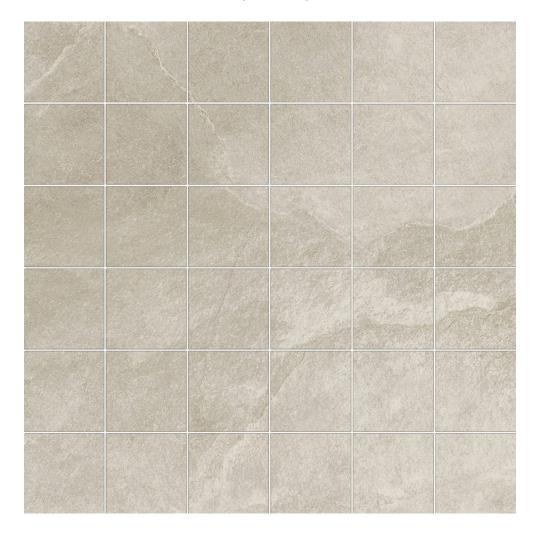

## PRODUCT RAVELLO SAND 2X2 MOSAIC

3"x3" | Porcelain | Tile

## **GRAPHIC VARIETY**