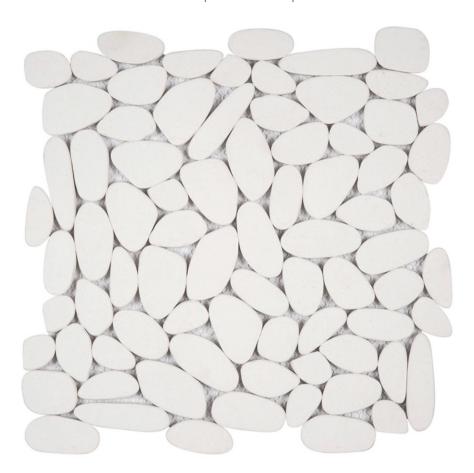

## PRODUCT WHITE SLICED RECONSTITUTED PEBBLE INTERLOCKING MOSAIC

12"x12" | Natural Stone | Tile

## **TECHNICAL DATA**

CODE: RVCHAWP014

NAME: White Sliced Reconstituted Pebble Interlocking Mosaic

SIZE: 12"x12"

SERIES: Chelsea Collection LOOK: Multi-Look Mosaics

FAMILY: Tile

SUITABLE FOR: Backsplash,Indoor

## WHITE SLICED RECONSTITUTED PEBBLE INTERLOCKING MOSAIC