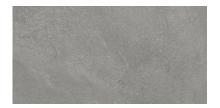

## PRODUCT LINCOLN LIGHT GREY 12X24

12"x24" | Porcelain | Tile

## **GRAPHIC VARIETY**

## **TECHNICAL DATA**

CODE: QUME-LI-1

NAME: Lincoln Light Grey 12x24

SIZE: 12"x24" SERIES: Metro FINISH: Matt

LOOK: Slate Stone Look

FAMILY: Tile

FROST RESISTANCE: Yes

PEI: 4