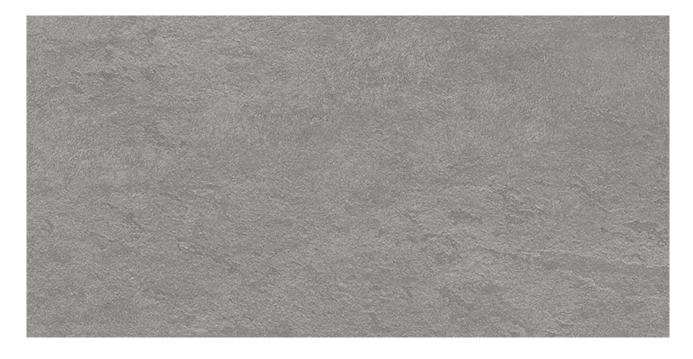

## PRODUCT LINCOLN LIGHT GREY 12X24

12"x24" | Porcelain | Tile

## **TECHNICAL DATA**

CODE: QUME-LI-1

NAME: Lincoln Light Grey 12x24

SIZE: 12"x24" SERIES: Metro FINISH: Matt

LOOK: Slate Stone Look

FAMILY: Tile

FROST RESISTANCE: Yes

PEI: 4

**RECTIFIED:** Yes

SUITABLE FOR: Indoor, Shower

TYPOLOGY: Porcelain TYPE OF PIECE: Field Tile USE: Floor and Wall