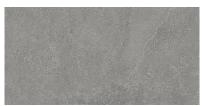

## PRODUCT LINCOLN LIGHT GREY 12X24

12"x24" | Porcelain | Tile

## **GRAPHIC VARIETY**

## **TECHNICAL DATA**

CODE: QUME-LI-1

NAME: Lincoln Light Grey 12x24

SIZE: 12"x24" SERIES: Metro FINISH: Matt

LOOK: Slate Stone Look

FAMILY: Tile

FROST RESISTANCE: Yes

PEI: 4