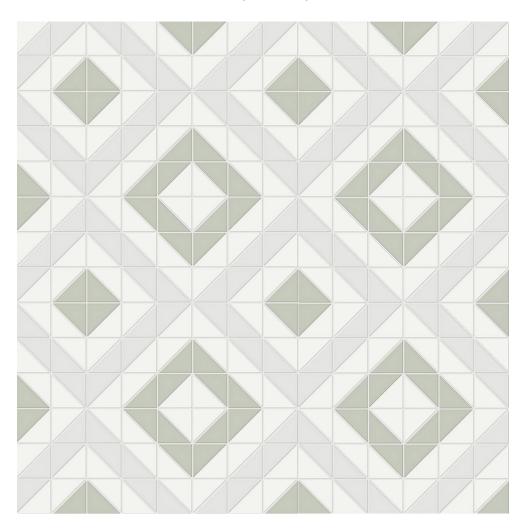

## PRODUCT MORNING BLEND MATTE CUBIC PATTERN MOSAIC

10"x10" | Porcelain | Tile

## **TECHNICAL DATA**

CODE: QUTR-MO-M20M

NAME: Morning Blend Matte Cubic Pattern Mosaic

SIZE: 10"x10"

SERIES: Traditions

FINISH: Matt

LOOK: Mono-color

FAMILY: Tile

FROST RESISTANCE: Yes MOSAIC TYPE: Mesh-Mounted SUITABLE FOR: Backsplash,Indoor

TYPOLOGY: Porcelain TYPE OF PIECE: Mosaic USE: Floor and Wall