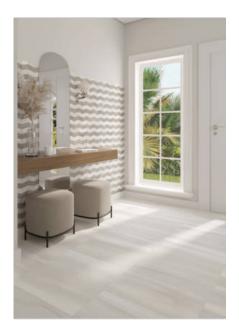

## PRODUCT 12X24 STUDIO BIANCO

12"x24" | Porcelain | Tile





## **ROOM SCENES**







## **TECHNICAL DATA**

CODE: QURH-ST-1 NAME: 12x24 Studio Bianco SIZE: 12"x24" SERIES: Rhythm FINISH: Matt LOOK: Marble Look FAMILY: Tile FROST RESISTANCE: Yes PEI: 4 SUITABLE FOR: Indoor|Shower TYPOLOGY: Porcelain TYPE OF PIECE: Field Tile USE: Floor and Wall



## PACKING

|         |              | BOX |      |    | PALLET |      |    |
|---------|--------------|-----|------|----|--------|------|----|
| Size    | Product type | pcs | sqft | lb | boxes  | sqft | lb |
| 12"x24" | Field Tile   | 8   | 15.5 |    | 40     | 620  |    |

**WARNING** The information contained in this packing list is for guidance only, the contents of the packing may vary. Please consult our sales representatives for an exact list.