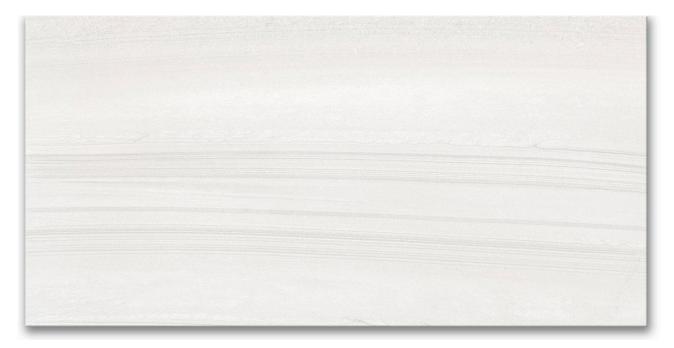

## PRODUCT 12X24 STUDIO BIANCO

12"x24" | Porcelain | Tile

## **TECHNICAL DATA**

CODE: QURH-ST-1 NAME: 12x24 Studio Bianco SIZE: 12"x24" SERIES: Rhythm FINISH: Matt LOOK: Marble Look FAMILY: Tile FROST RESISTANCE: Yes PEI: 4 SUITABLE FOR: Indoor|Shower TYPOLOGY: Porcelain TYPE OF PIECE: Field Tile USE: Floor and Wall