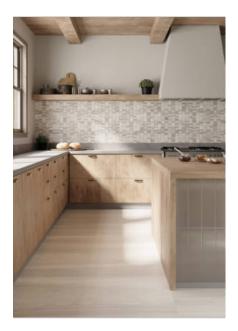

## PRODUCT 12X24 STUDIO BIANCO

12"x24" | Porcelain | Tile





## **ROOM SCENES**







## **TECHNICAL DATA**

CODE: QURH-ST-1 NAME: 12x24 Studio Bianco SIZE: 12"x24" SERIES: Rhythm FINISH: Matt LOOK: Marble Look FAMILY: Tile FROST RESISTANCE: Yes PEI: 4 SUITABLE FOR: Indoor|Shower TYPOLOGY: Porcelain TYPE OF PIECE: Field Tile USE: Floor and Wall



## PACKING

|         |              | BOX |      |    | PALLET |      |    |
|---------|--------------|-----|------|----|--------|------|----|
| Size    | Product type | pcs | sqft | lb | boxes  | sqft | lb |
| 12"x24" | Field Tile   | 8   | 15.5 |    | 40     | 620  |    |

**WARNING** The information contained in this packing list is for guidance only, the contents of the packing may vary. Please consult our sales representatives for an exact list.