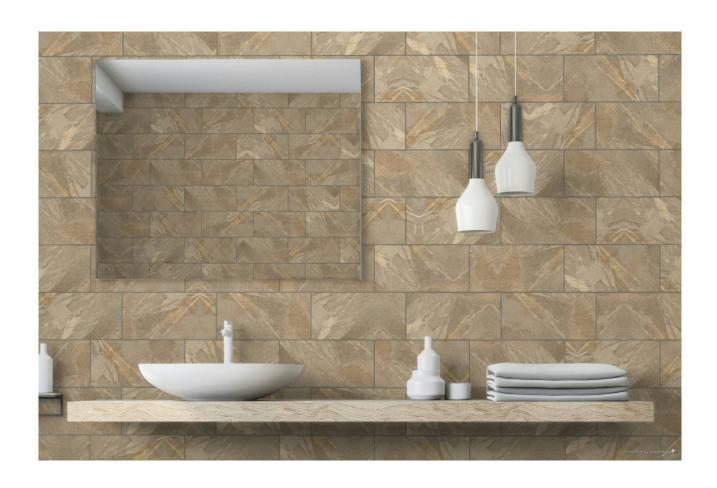

## SERIES CAPRI

Stone Look | | Porcelain





## **PRODUCTS**







Capri Beige 12X24 12"x24" | Porcelain

Capri Dark Grey 12X24 12"x24" | Porcelain

Capri Grey 12X24 12"x24" | Porcelain







Capri Light Grey 12X24 12"x24" | Porcelain

Capri Beige 2X2 Mosaic 3"x3" | Porcelain

Capri Dark Grey 2X2 Mosaic 3"x3" | Porcelain







Capri Grey 2X2 Mosaic 3"x3" | Porcelain

Capri Light Grey 2X2 Mosaic 3"x3" | Porcelain

Capri Beige 3X12 SB 3"x12" | Porcelain







Capri Dark Grey 3X12 SB 3"x12" | Porcelain

Capri Grey 3X12 SB 3"x12" | Porcelain

Capri Light Grey 3X12 SB 3"x12" | Porcelain



## **ROOM SCENES**

























## **PACKING**

|         |              | BOX |      |    | PALLET |      |    |
|---------|--------------|-----|------|----|--------|------|----|
| Size    | Product type | pcs | sqft | lb | boxes  |