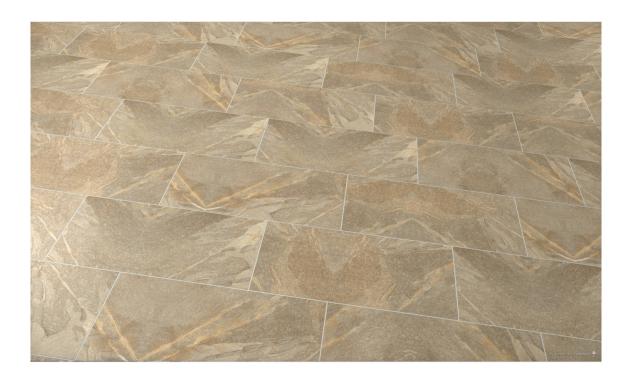

## SERIES CAPRI

Stone Look | | Porcelain





## **PRODUCTS**







Capri Beige 12X24 12"x24" | Porcelain

Capri Dark Grey 12X24 12"x24" | Porcelain

Capri Grey 12X24 12"x24" | Porcelain







Capri Light Grey 12X24 12"x24" | Porcelain

Capri Beige 2X2 Mosaic 3"x3" | Porcelain

Capri Dark Grey 2X2 Mosaic 3"x3" | Porcelain







Capri Grey 2X2 Mosaic 3"x3" | Porcelain

Capri Light Grey 2X2 Mosaic 3"x3" | Porcelain

Capri Beige 3X12 SB 3"x12" | Porcelain







Capri Dark Grey 3X12 SB 3"x12" | Porcelain

Capri Grey 3X12 SB 3"x12" | Porcelain

Capri Light Grey 3X12 SB 3"x12" | Porcelain



## **ROOM SCENES**

























## **PACKING**

|         |              | BOX |      |    | PALLET |      |    |
|---------|--------------|-----|------|----|--------|------|----|
| Size    | Product type | pcs | sqft | lb | boxes  | sqft | lb |
| 12"x24" |              |     |      |    |        |      |    |
| 3"x3"   |              |     |      |    |        |      |    |
| 3"x12"  |              |     |      |    |        |      |    |

**WARNING** The information contained in this packing list is for guidance only, the contents of the packing may vary. Please consult our sales representatives for an exact list.