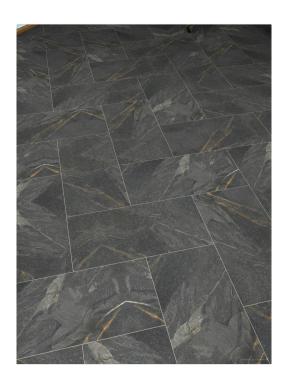

## SERIES CAPRI

Stone Look | | Porcelain

## **PRODUCTS**

Capri Beige 12X24 12"x24" | Porcelain

Capri Dark Grey 12X24 12"x24" | Porcelain

Capri Grey 12X24 12"x24" | Porcelain

Capri Light Grey 12X24 12"x24" | Porcelain

Capri Beige 2X2 Mosaic 3"x3" | Porcelain