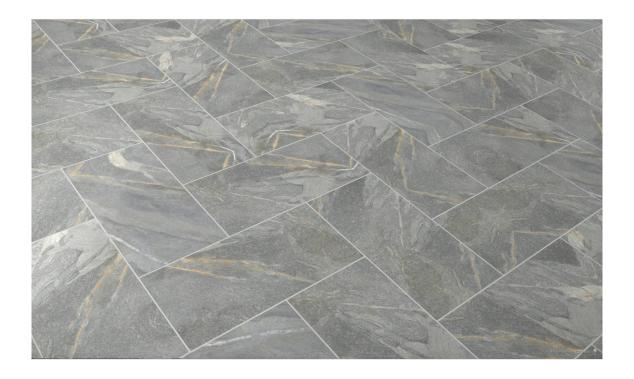

## SERIES CAPRI

Stone Look | | Porcelain

## **PRODUCTS**

Capri Beige 12X24 12"x24" | Porcelain

Capri Dark Grey 12X24 12"x24" | Porcelain

Capri Grey 12X24 12"x24" | Porcelain

Capri Light Grey 12X24 12"x24" | Porcelain

Capri Beige 2X2 Mosaic 3"x3" | Porcelain