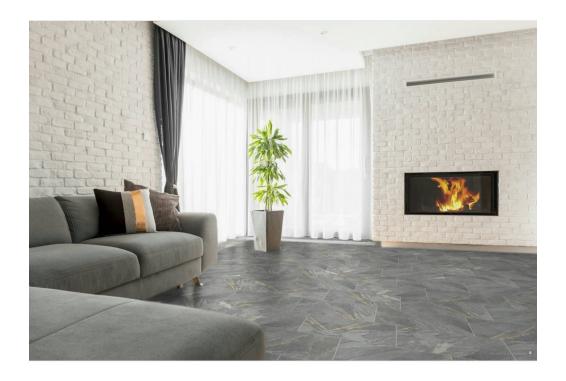

## SERIES CAPRI

Stone Look | | Porcelain





## **PRODUCTS**







Capri Beige 12X24 12"x24" | Porcelain

Capri Dark Grey 12X24 12"x24" | Porcelain

Capri Grey 12X24 12"x24" | Porcelain







Capri Light Grey 12X24 12"x24" | Porcelain

Capri Beige 2X2 Mosaic 3"x3" | Porcelain

Capri Dark Grey 2X2 Mosaic 3"x3" | Porcelain







Capri Grey 2X2 Mosaic 3"x3" | Porcelain

Capri Light Grey 2X2 Mosaic 3"x3" | Porcelain

Capri Beige 3X12 SB 3"x12" | Porcelain







Capri Dark Grey 3X12 SB 3"x12" | Porcelain

Capri Grey 3X12 SB 3"x12" | Porcelain

Capri Light Grey 3X12 SB 3"x12" | Porcelain



## **ROOM SCENES**

























## **PACKING**

|         |              | BOX |      |    | PALLET |      |    |
|---------|--------------|-----|------|----|--------|------|----|
| Size    | Product type | pcs | sqft | lb | boxes  | sqft | lb |
| 12"x24" |              |     |      |    |        |      |    |
| 3"x3"   |              |     |      |    |        |      |    |
| 3"x12"  |              |     |      |    |        |      |    |

**WARNING** The information contained in this packing list is for guidance only, the contents of the packing may vary. Please consult our sales representatives for an exact list.