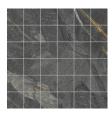

## **PRODUCTS**

Capri Beige 12X24 12"x24" | Porcelain

Capri Dark Grey 12X24 12"x24" | Porcelain

Capri Grey 12X24 12"x24" | Porcelain

Capri Light Grey 12X24 12"x24" | Porcelain

Capri Beige 2X2 Mosaic 3"x3" | Porcelain

Capri Dark Grey 2X2 Mosaic 3"x3" | Porcelain

Capri Grey 2X2 Mosaic 3"x3" | Porcelain

Capri Light Grey 2X2 Mosaic 3"x3" | Porcelain

Capri Beige 3X12 SB 3"x12" | Porcelain

Capri Dark Grey 3X12 SB 3"x12" | Porcelain