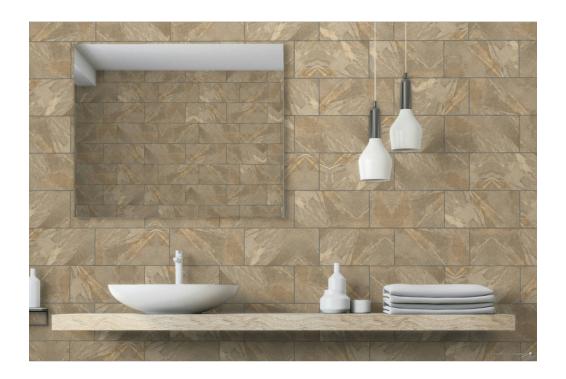

## SERIES CAPRI

Stone Look | | Porcelain





## **PRODUCTS**







Capri Beige 12X24 12"x24" | Porcelain

Capri Dark Grey 12X24 12"x24" | Porcelain

Capri Grey 12X24 12"x24" | Porcelain







Capri Light Grey 12X24 12"x24" | Porcelain

Capri Beige 2X2 Mosaic 3"x3" | Porcelain

Capri Dark Grey 2X2 Mosaic 3"x3" | Porcelain







Capri Grey 2X2 Mosaic 3"x3" | Porcelain

Capri Light Grey 2X2 Mosaic 3"x3" | Porcelain

Capri Beige 3X12 SB 3"x12" | Porcelain







Capri Dark Grey 3X12 SB 3"x12" | Porcelain

Capri Grey 3X12 SB 3"x12" | Porcelain

Capri Light Grey 3X12 SB 3"x12" | Porcelain



## **ROOM SCENES**

























## **PACKING**

|         |              | BOX |      |    | PALLET |      |    |
|---------|--------------|-----|------|----|--------|------|----|
| Size    | Product type | pcs | sqft | lb | boxes  | sqft | lb |
| 12"x24" |              |     |      |    |        |      |    |
| 3"x3"   |              |     |      |    |        |      |    |
| 3"x12"  |              |     |      |    |        |      |    |

**WARNING** The information contained in this packing list is for guidance only, the contents of the packing may vary. Please consult our sales representatives for an exact list.