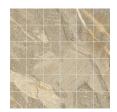

## **PRODUCTS**

Capri Beige 12X24 12"x24" | Porcelain

Capri Dark Grey 12X24 12"x24" | Porcelain

Capri Grey 12X24 12"x24" | Porcelain

Capri Light Grey 12X24 12"x24" | Porcelain

Capri Beige 2X2 Mosaic 3"x3" | Porcelain

Capri Dark Grey 2X2 Mosaic 3"x3" | Porcelain

Capri Grey 2X2 Mosaic 3"x3" | Porcelain

Capri Light Grey 2X2 Mosaic 3"x3" | Porcelain

Capri Beige 3X12 SB 3"x12" | Porcelain

Capri Dark Grey 3X12 SB 3"x12" | Porcelain