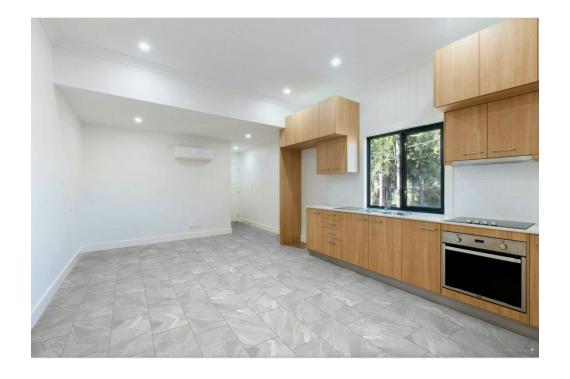

## SERIES CAPRI

Stone Look | | Porcelain





## **PRODUCTS**







Capri Beige 12X24 12"x24" | Porcelain

Capri Dark Grey 12X24 12"x24" | Porcelain

Capri Grey 12X24 12"x24" | Porcelain







Capri Light Grey 12X24 12"x24" | Porcelain

Capri Beige 2X2 Mosaic 3"x3" | Porcelain

Capri Dark Grey 2X2 Mosaic 3"x3" | Porcelain







Capri Grey 2X2 Mosaic 3"x3" | Porcelain

Capri Light Grey 2X2 Mosaic 3"x3" | Porcelain

Capri Beige 3X12 SB 3"x12" | Porcelain







Capri Dark Grey 3X12 SB 3"x12" | Porcelain

Capri Grey 3X12 SB 3"x12" | Porcelain

Capri Light Grey 3X12 SB 3"x12" | Porcelain



## **ROOM SCENES**

























## **PACKING**

|         |              | BOX |      |    | PALLET |      |    |
|---------|--------------|-----|------|----|--------|------|----|
| Size    | Product type | pcs | sqft | lb | boxes  | sqft | lb |
| 12"x24" |              |     |      |    |        |      |    |
| 3"x3"   |              |     |      |    |        |      |    |
| 3"x12"  |              |     |      |    |        |      |    |

**WARNING** The information contained in this packing list is for guidance only, the contents of the packing may vary. Please consult our sales representatives for an exact list.