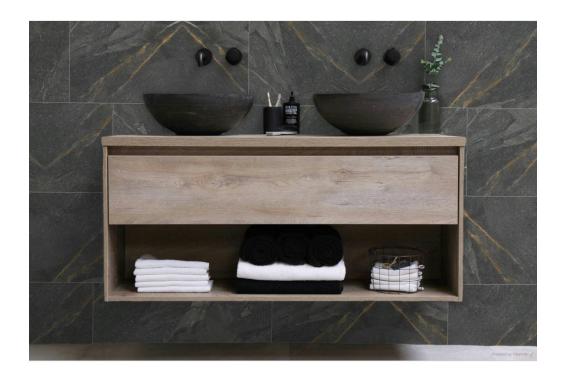

## SERIES CAPRI

Stone Look | | Porcelain





## **PRODUCTS**







Capri Beige 12X24 12"x24" | Porcelain

Capri Dark Grey 12X24 12"x24" | Porcelain

Capri Grey 12X24 12"x24" | Porcelain







Capri Light Grey 12X24 12"x24" | Porcelain

Capri Beige 2X2 Mosaic 3"x3" | Porcelain

Capri Dark Grey 2X2 Mosaic 3"x3" | Porcelain







Capri Grey 2X2 Mosaic 3"x3" | Porcelain

Capri Light Grey 2X2 Mosaic 3"x3" | Porcelain

Capri Beige 3X12 SB 3"x12" | Porcelain







Capri Dark Grey 3X12 SB 3"x12" | Porcelain

Capri Grey 3X12 SB 3"x12" | Porcelain

Capri Light Grey 3X12 SB 3"x12" | Porcelain



## **ROOM SCENES**

























## **PACKING**

|         |              | BOX |      |    | PALLET |      |    |
|---------|--------------|-----|------|----|--------|------|----|
| Size    | Product type | pcs | sqft | lb | boxes  | sqft | lb |
| 12"x24" |              |     |      |    |        |      |    |
| 3"x3"   |              |     |      |    |        |      |    |
| 3"x12"  |              |     |      |    |        |      |    |

**WARNING** The information contained in this packing list is for guidance only, the contents of the packing may vary. Please consult our sales representatives for an exact list.