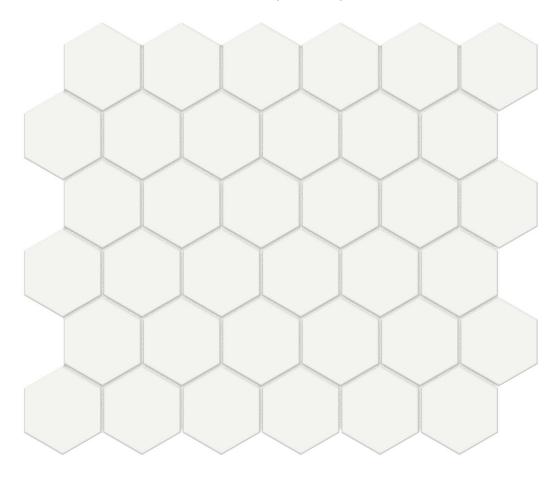

## PRODUCT 2\" WHITE MATTE HEX MOSAIC

10.79"x12.48" | Porcelain | Tile

## **TECHNICAL DATA**

CODE: QUTR-WH-M7MN

NAME: 2" White Matte Hex Mosaic

SIZE: 10.79"x12.48" SERIES: Traditions FINISH: Matt LOOK: Mono-color FAMILY: Tile

FROST RESISTANCE: Yes MOSAIC SHAPE: Hexagon MOSAIC TYPE: Mesh-Mounted SUITABLE FOR: Backsplash,Indoor

TYPOLOGY: Porcelain TYPE OF PIECE: Mosaic USE: Floor and Wall

**NOTES:** Number Of Rows Per Sheet = 6