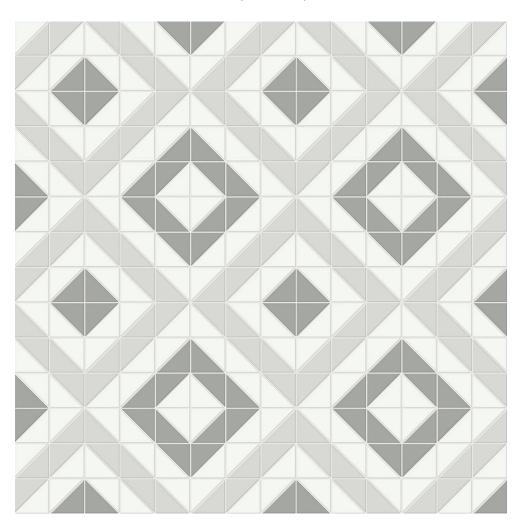

## PRODUCT EVENING BLEND MATTE CUBIC PATTERN MOSAIC

10"x10" | Porcelain | Tile

## **TECHNICAL DATA**

CODE: QUTR-EV-M20M

NAME: Evening Blend Matte Cubic Pattern Mosaic

SIZE: 10"x10" SERIES: Traditions FINISH: Matt LOOK: Mono-color FAMILY: Tile

FROST RESISTANCE: Yes MOSAIC TYPE: Mesh-Mounted SUITABLE FOR: Backsplash,Indoor

TYPOLOGY: Porcelain TYPE OF PIECE: Mosaic USE: Floor and Wall