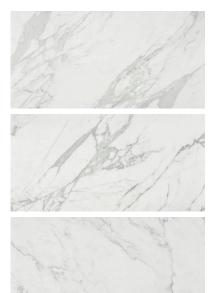

## PRODUCT MILANO STATUARIO POLISHED 12X24

12"x24" | Glazed Porcelain | Tile

## **GRAPHIC VARIETY**