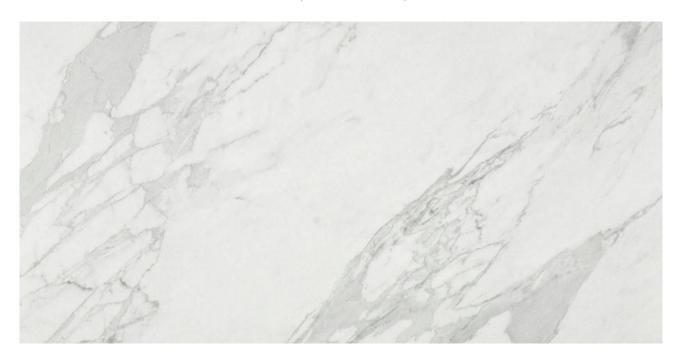

## PRODUCT MILANO STATUARIO POLISHED 12X24

12"x24" | Glazed Porcelain | Tile

## **GRAPHIC VARIETY**