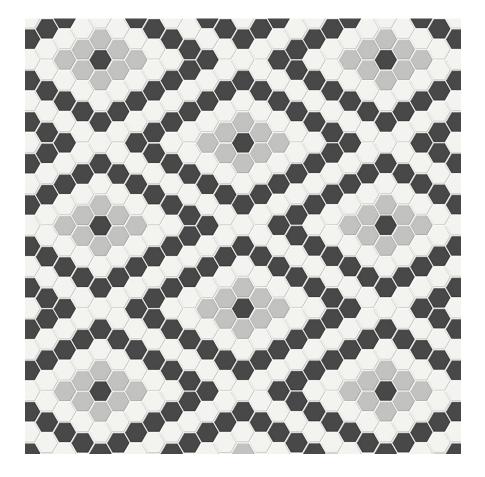

## **MIDNIGHT BLEND MATTE DIAMOND PATTERN MOSAIC**

7.68"x13.31" | Porcelain | Tile

## **TECHNICAL DATA**

CODE: QUTR-MI-M21M NAME: Midnight Blend Matte Diamond Pattern Mosaic SIZE: 7.68"x13.31" SERIES: Traditions FINISH: Matt LOOK: Mono-color FAMILY: Tile FROST RESISTANCE: Yes MOSAIC TYPE: Mesh-Mounted SUITABLE FOR: Backsplash,Indoor TYPOLOGY: Porcelain TYPE OF PIECE: Mosaic USE: Floor and Wall