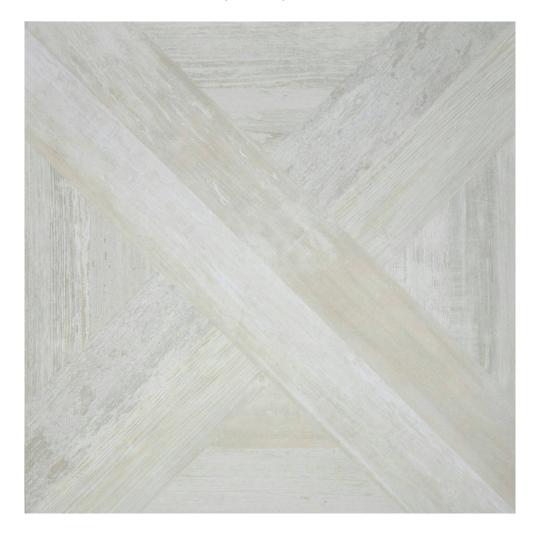

# PRODUCT TUCSON IVORY 24X24

Tile | 24"x24" | Porcelain





# **GRAPHIC VARIETY**

















# **ROOM SCENES**





### **TECHNICAL DATA**

CODE: QUHL-TU-3

NAME: Tucson Ivory 24X24

SIZE: 24"x24" SERIES: Highland FINISH: Matt LOOK: Wood Look FAMILY: Tile

**PEI**: 4

RECTIFIED: Yes SUITABLE FOR: Indoor TYPOLOGY: Porcelain TYPE OF PIECE: Field Tile USE: Floor and Wall



### **PACKING**

|         |              | BOX |      |      | PALLET |      |      |
|---------|--------------|-----|------|------|--------|------|------|
| Size    | Product type | pcs | sqft | lb   | boxes  | sqft | lb   |
| 24"x24" | Field Tile   | 3   | 12   | 51.6 | 36     | 432  | 1858 |

**WARNING** The information contained in this packing list is for guidance only, the contents of the packing may vary. Please consult our sales representatives for an exact list.