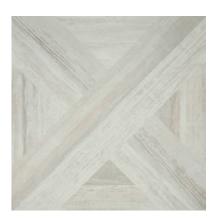

# PRODUCT TUCSON IVORY 24X24

Tile | 24"x24" | Porcelain





# **GRAPHIC VARIETY**

















# **ROOM SCENES**





### **TECHNICAL DATA**

CODE: QUHL-TU-3

NAME: Tucson Ivory 24X24

SIZE: 24"x24" SERIES: Highland FINISH: Matt LOOK: Wood Look FAMILY: Tile

**PEI**: 4

RECTIFIED: Yes SUITABLE FOR: Indoor TYPOLOGY: Porcelain TYPE OF PIECE: Field Tile USE: Floor and Wall



### **PACKING**

|         |              | BOX |      |      | PALLET |      |      |
|---------|--------------|-----|------|------|--------|------|------|
| Size    | Product type | pcs | sqft | lb   | boxes  | sqft | lb   |
| 24"x24" | Field Tile   | 3   | 12   | 51.6 | 36     | 432  | 1858 |

**WARNING** The information contained in this packing list is for guidance only, the contents of the packing may vary. Please consult our sales representatives for an exact list.