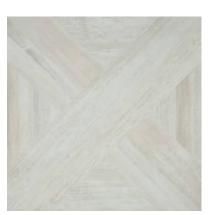

# PRODUCT TUCSON IVORY 24X24

Tile | 24"x24" | Porcelain





# **GRAPHIC VARIETY**

















# **ROOM SCENES**





### **TECHNICAL DATA**

CODE: QUHL-TU-3

NAME: Tucson Ivory 24X24

SIZE: 24"x24" SERIES: Highland FINISH: Matt LOOK: Wood Look FAMILY: Tile

**PEI**: 4

RECTIFIED: Yes SUITABLE FOR: Indoor TYPOLOGY: Porcelain TYPE OF PIECE: Field Tile USE: Floor and Wall



### **PACKING**

|         |              | BOX |      |      | PALLET |      |      |
|---------|--------------|-----|------|------|--------|------|------|
| Size    | Product type | pcs | sqft | lb   | boxes  | sqft | lb   |
| 24"x24" | Field Tile   | 3   | 12   | 51.6 | 36     | 432  | 1858 |

**WARNING** The information contained in this packing list is for guidance only, the contents of the packing may vary. Please consult our sales representatives for an exact list.