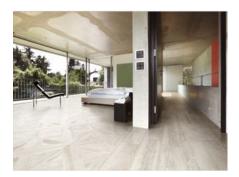

# PRODUCT TUCSON IVORY 24X24

Tile | 24"x24" | Porcelain





# **GRAPHIC VARIETY**

















# **ROOM SCENES**





### **TECHNICAL DATA**

CODE: QUHL-TU-3

NAME: Tucson Ivory 24X24

SIZE: 24"x24" SERIES: Highland FINISH: Matt LOOK: Wood Look FAMILY: Tile

**PEI**: 4

RECTIFIED: Yes SUITABLE FOR: Indoor TYPOLOGY: Porcelain TYPE OF PIECE: Field Tile USE: Floor and Wall



### **PACKING**

|         |              | BOX |      |      | PALLET |      |      |
|---------|--------------|-----|------|------|--------|------|------|
| Size    | Product type | pcs | sqft | lb   | boxes  | sqft | lb   |
| 24"x24" | Field Tile   | 3   | 12   | 51.6 | 36     | 432  | 1858 |

**WARNING** The information contained in this packing list is for guidance only, the contents of the packing may vary. Please consult our sales representatives for an exact list.