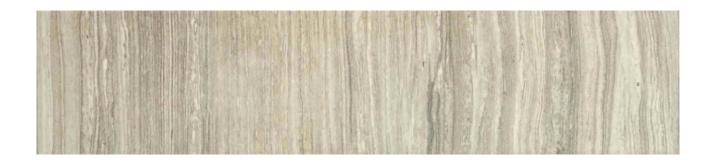

## PRODUCT 3X12 CLAY BULLNOSE

Tile | 3"x12" | Glazed Porcelain

## **TECHNICAL DATA**

CODE: AC69-184

NAME: 3X12 Clay Bullnose

SIZE: 3"x12" SERIES: Eramosa FINISH: Matt LOOK: Marble Look FAMILY: Tile

FROST RESISTANCE: Yes

PEI: 4

TYPOLOGY: Glazed Porcelain TYPE OF PIECE: Bullnose USE: Floor and Wall