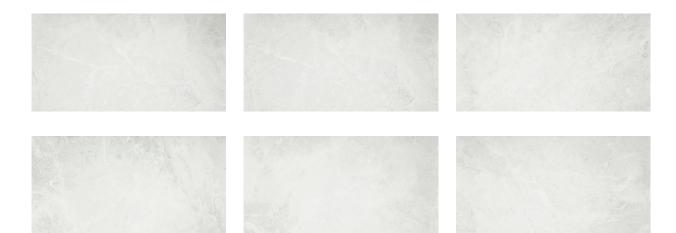

## PRODUCT BIANCO 12X24

Tile | 12"x24" | Porcelain





## **GRAPHIC VARIETY**





## **TECHNICAL DATA**

CODE: QUFN-BI-1N NAME: Bianco 12X24 SIZE: 12"x24"

SERIES: Fundamentals

FINISH: Matt LOOK: Concrete FAMILY: Tile

FROST RESISTANCE: Yes

PEI: 4

SUITABLE FOR: Indoor TYPOLOGY: Porcelain TYPE OF PIECE: Field Tile USE: Floor and Wall



## **PACKING**

|         |              | BOX |      |    | PALLET |      |    |
|---------|--------------|-----|------|----|--------|------|----|
| Size    | Product type | pcs | sqft | lb | boxes  | sqft | lb |
| 12"x24" | Field Tile   | 10  | 19.8 |    | 40     | 792  | ·  |

**WARNING** The information contained in this packing list is for guidance only, the contents of the packing may vary. Please consult our sales representatives for an exact list.