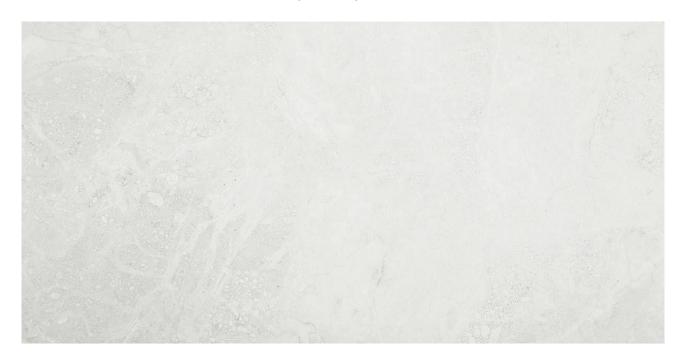

## PRODUCT BIANCO 12X24

Tile | 12"x24" | Porcelain

## **TECHNICAL DATA**

CODE: QUFN-BI-1N NAME: Bianco 12X24 SIZE: 12"x24"

SERIES: Fundamentals

FINISH: Matt LOOK: Concrete FAMILY: Tile

FROST RESISTANCE: Yes

PEI: 4

SUITABLE FOR: Indoor TYPOLOGY: Porcelain TYPE OF PIECE: Field Tile USE: Floor and Wall