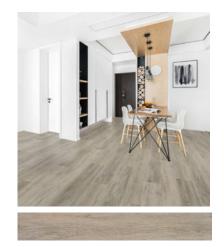

## PRODUCT 4408-LIGHT ASH

Waterproof Wall and Floor Covering | 7"x48" | SPC Flooring

## **GRAPHIC VARIETY**

## **TECHNICAL DATA**

CODE: QUTM-LI-748N NAME: 4408-Light Ash

SIZE: 7"x48"

SERIES: Timber Ridge Waterproof Flooring

FINISH: Natural LOOK: Wood Look

CLICK SYSTEM: Valinge 5Gi COMMERCIAL WARRANTY: 5 Year CORE BOARD THICKNESS: 4.0 mm