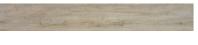

## PRODUCT 4408-LIGHT ASH

Waterproof Wall and Floor Covering | 7"x48" | SPC Flooring

## **GRAPHIC VARIETY**