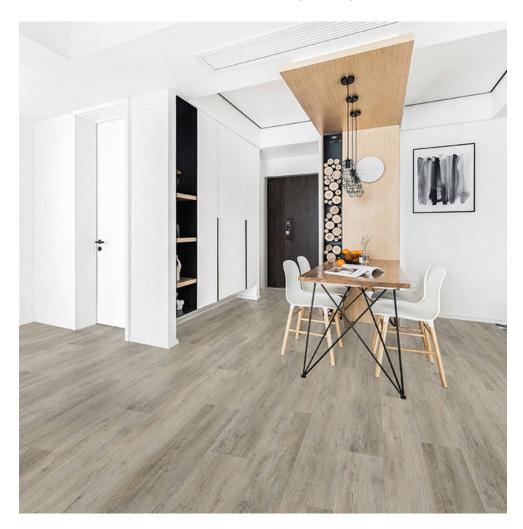

## PRODUCT 4408-LIGHT ASH

Waterproof Wall and Floor Covering | 7"x48" | SPC Flooring

## **GRAPHIC VARIETY**

## **TECHNICAL DATA**

CODE: QUTM-LI-748N NAME: 4408-Light Ash

SIZE: 7"x48"

SERIES: Timber Ridge Waterproof Flooring

FINISH: Natural LOOK: Wood Look

CLICK SYSTEM: Valinge 5Gi COMMERCIAL WARRANTY: 5 Year CORE BOARD THICKNESS: 4.0 mm