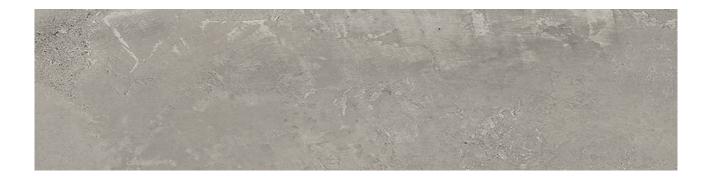

## PRODUCT WILLIAMSBURG TAUPE 3X12

Tile | 3"x12" | Porcelain

## **TECHNICAL DATA**

CODE: QUBR-WI-4

NAME: Williamsburg Taupe 3x12

SIZE: 3"x12" SERIES: Bridges FINISH: Matt LOOK: Concrete FAMILY: Tile

FROST RESISTANCE: Yes

PEI: 4

RECTIFIED: Yes SHADE VARIATION: V1

SUITABLE FOR: Backsplash,Indoor