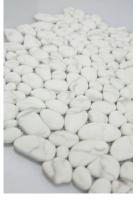

## PRODUCT 12X12 WHITE PEBBLE MOSAIC

Tile | 12"x12" |

## **TECHNICAL DATA**

CODE: RVEG-WH-PEB

NAME: 12X12 White Pebble Mosaic

SIZE: 12"x12" SERIES: Marseilles FINISH: Matt LOOK: Glass FAMILY: Tile

MOSAIC TYPE: Mesh-Mounted SUITABLE FOR: Backsplash,Indoor

TYPE OF PIECE: Mosaic USE: Floor and Wall