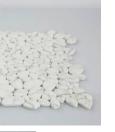

## PRODUCT 12X12 WHITE PEBBLE MOSAIC

Tile | 12"x12" |

## **TECHNICAL DATA**

CODE: RVEG-WH-PEB

NAME: 12X12 White Pebble Mosaic

SIZE: 12"x12" SERIES: Marseilles FINISH: Matt LOOK: Glass FAMILY: Tile

MOSAIC TYPE: Mesh-Mounted SUITABLE FOR: Backsplash,Indoor

TYPE OF PIECE: Mosaic USE: Floor and Wall