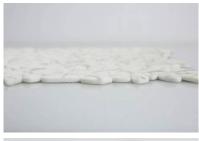

## PRODUCT 12X12 WHITE PEBBLE MOSAIC

Tile | 12"x12" |

## **TECHNICAL DATA**

CODE: RVEG-WH-PEB

NAME: 12X12 White Pebble Mosaic

SIZE: 12"x12" SERIES: Marseilles FINISH: Matt LOOK: Glass FAMILY: Tile

MOSAIC TYPE: Mesh-Mounted SUITABLE FOR: Backsplash,Indoor

TYPE OF PIECE: Mosaic USE: Floor and Wall