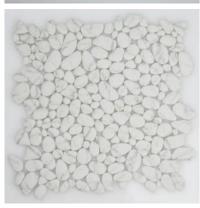

## PRODUCT 12X12 WHITE PEBBLE MOSAIC

Tile | 12"x12" |

## **TECHNICAL DATA**

CODE: RVEG-WH-PEB

NAME: 12X12 White Pebble Mosaic

SIZE: 12"x12" SERIES: Marseilles FINISH: Matt LOOK: Glass FAMILY: Tile

MOSAIC TYPE: Mesh-Mounted SUITABLE FOR: Backsplash,Indoor

TYPE OF PIECE: Mosaic USE: Floor and Wall