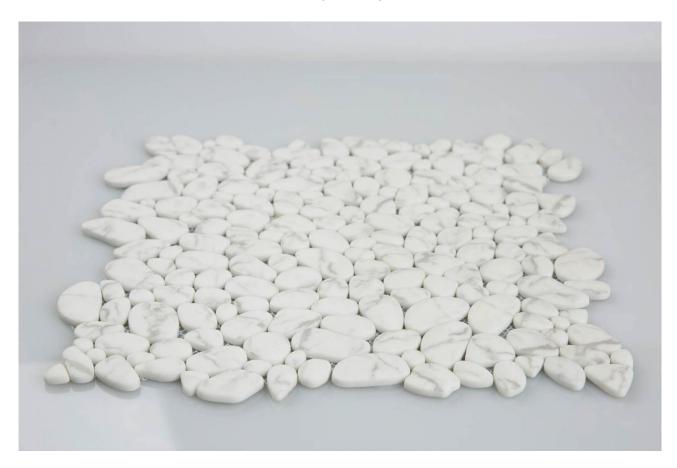

## PRODUCT 12X12 WHITE PEBBLE MOSAIC

Tile | 12"x12" |

## **TECHNICAL DATA**

CODE: RVEG-WH-PEB

NAME: 12X12 White Pebble Mosaic

SIZE: 12"x12" SERIES: Marseilles FINISH: Matt LOOK: Glass FAMILY: Tile

MOSAIC TYPE: Mesh-Mounted SUITABLE FOR: Backsplash,Indoor

TYPE OF PIECE: Mosaic USE: Floor and Wall