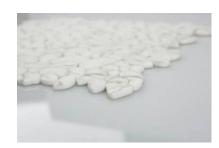

## PRODUCT 12X12 WHITE PEBBLE MOSAIC

Tile | 12"x12" |

## **TECHNICAL DATA**

CODE: RVEG-WH-PEB

NAME: 12X12 White Pebble Mosaic

SIZE: 12"x12" SERIES: Marseilles FINISH: Matt LOOK: Glass FAMILY: Tile

MOSAIC TYPE: Mesh-Mounted SUITABLE FOR: Backsplash,Indoor

TYPE OF PIECE: Mosaic USE: Floor and Wall