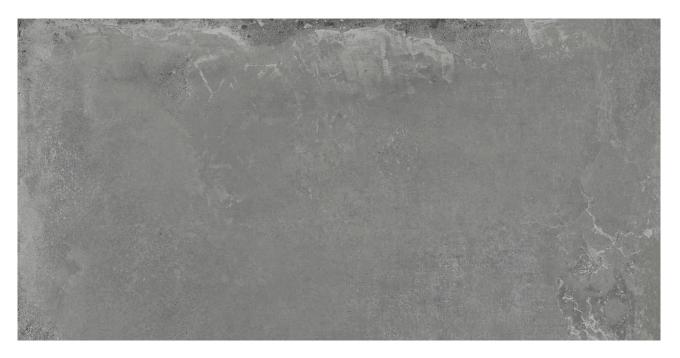

## PRODUCT VERRAZZANO DARK 24X48

Tile | 24"x48" | Porcelain

## **TECHNICAL DATA**

CODE: QUBR-VE-2 NAME: Verrazzano Dark 24x48 SIZE: 24"x48" SERIES: Bridges FINISH: Matt LOOK: Concrete FAMILY: Tile FROST RESISTANCE: Yes PEI: 4 RECTIFIED: Yes SHADE VARIATION: V1 SUITABLE FOR: Indoor TYPOLOGY: Porcelain TYPE OF PIECE: Field Tile USE: Floor and Wall