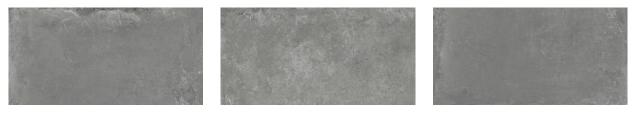

## PRODUCT VERRAZZANO DARK 24X48

Tile | 24"x48" | Porcelain





## **GRAPHIC VARIETY**







## **TECHNICAL DATA**

CODE: QUBR-VE-2 NAME: Verrazzano Dark 24x48 SIZE: 24"x48" SERIES: Bridges FINISH: Matt LOOK: Concrete FAMILY: Tile FROST RESISTANCE: Yes PEI: 4 RECTIFIED: Yes SHADE VARIATION: V1 SUITABLE FOR: Indoor TYPOLOGY: Porcelain TYPE OF PIECE: Field Tile USE: Floor and Wall



## PACKING

|         |              | BOX |      |    | PALLET |      |    |
|---------|--------------|-----|------|----|--------|------|----|
| Size    | Product type | pcs | sqft | lb | boxes  | sqft | lb |
| 24"x48" | Field Tile   | 2   | 15.5 |    | 32     | 496  |    |

**WARNING** The information contained in this packing list is for guidance only, the contents of the packing may vary. Please consult our sales representatives for an exact list.