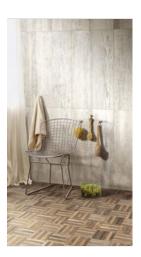

# PRODUCT AURORA MULTI 12X12 STRIP MOSAIC

Tile | 12"x12" | Porcelain





## **GRAPHIC VARIETY**





### **ROOM SCENES**





### **TECHNICAL DATA**

CODE: QUHL-AU-M1

NAME: Aurora Multi 12X12 Strip Mosaic

SIZE: 12"x12" SERIES: Highland FINISH: Matt LOOK: Wood Look FAMILY: Tile

MOSAIC TYPE: Mesh-Mounted

PEI: 4

RECTIFIED: Yes SUITABLE FOR: Indoor TYPOLOGY: Porcelain TYPE OF PIECE: Mosaic USE: Floor and Wall



### **PACKING**

|         |              | BOX |      |    | PALLET |      |      |
|---------|--------------|-----|------|----|--------|------|------|
| Size    | Product type | pcs | sqft | lb | boxes  | sqft | lb   |
| 12"x12" | Mosaic       | 10  | 10   | 35 | 45     | 450  | 1575 |

**WARNING** The information contained in this packing list is for guidance only, the contents of the packing may vary. Please consult our sales representatives for an exact list.