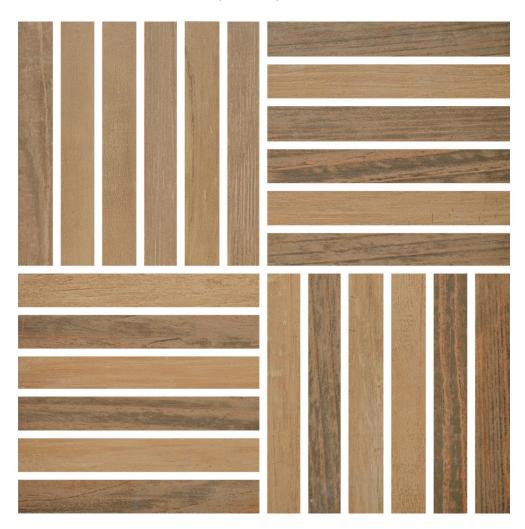

# PRODUCT AURORA MULTI 12X12 STRIP MOSAIC

Tile | 12"x12" | Porcelain

## **GRAPHIC VARIETY**

### **TECHNICAL DATA**

CODE: QUHL-AU-M1

NAME: Aurora Multi 12X12 Strip Mosaic

SIZE: 12"x12" SERIES: Highland FINISH: Matt LOOK: Wood Look FAMILY: Tile

MOSAIC TYPE: Mesh-Mounted

PEI: 4

RECTIFIED: Yes SUITABLE FOR: Indoor TYPOLOGY: Porcelain TYPE OF PIECE: Mosaic USE: Floor and Wall