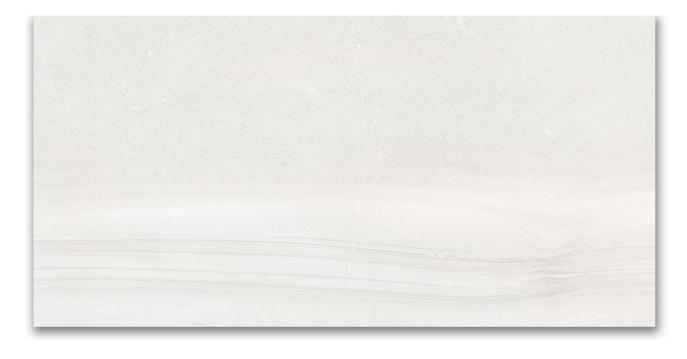

## PRODUCT 24X48 STUDIO BIANCO

Tile | 24"x48" | Porcelain

## **TECHNICAL DATA**

CODE: QURH-ST-2

NAME: 24x48 Studio Bianco

SIZE: 24"x48" SERIES: Rhythm FINISH: Matt LOOK: Marble Look FAMILY: Tile

FROST RESISTANCE: Yes

PEI: 4

SUITABLE FOR: Indoor|Shower

TYPOLOGY: Porcelain
TYPE OF PIECE: Field Tile
USE: Floor and Wall