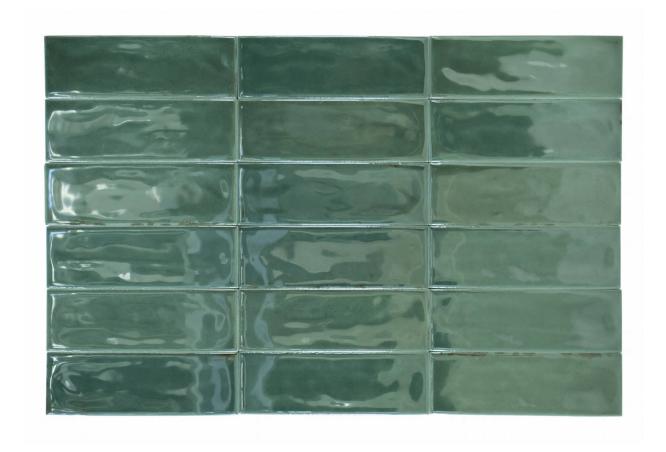

## PRODUCT BARCELONA 2X6\" GREEN

Tile | 2"x6" | Porcelain

## **GRAPHIC VARIETY**

## **TECHNICAL DATA**

CODE: QUBC-GR-1

NAME: Barcelona 2x6" Green

SIZE: 2"x6" SERIES: Barcelona

FINISH: Gloss LOOK: Hand-crafted

FAMILY: Tile

FROST RESISTANCE: Yes

PEI: 3

SHADE VARIATION: V3

SUITABLE FOR: Backsplash|Indoor|Outdoor|Pool|Shower

TYPOLOGY: Porcelain TYPE OF PIECE: Field Tile USE: Floor and Wall