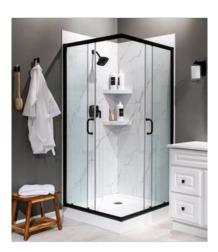

### **ROOM SCENES**

# PRODUCT CARRARA MARBLE SHOWER WALL KIT 36X36X78

Waterproof Wall and Floor Covering | 36"x36"x78" | SPC