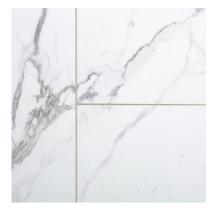

## **GRAPHIC VARIETY**

# PRODUCT CARRARA MARBLE SHOWER WALL KIT 36X36X78

Waterproof Wall and Floor Covering | 36"x36"x78" | SPC