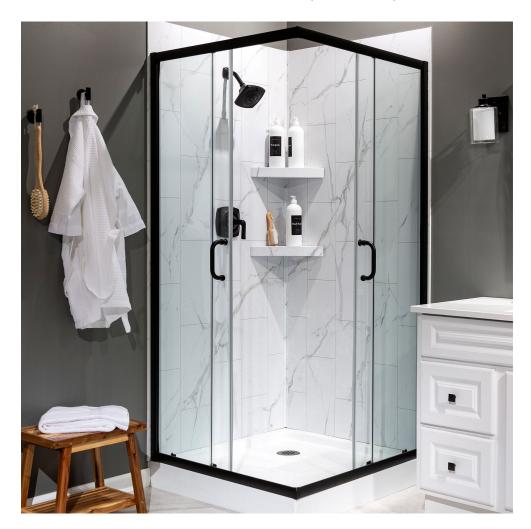

### **ROOM SCENES**

# PRODUCT CARRARA MARBLE SHOWER WALL KIT 36X36X78

Waterproof Wall and Floor Covering | 36"x36"x78" | SPC