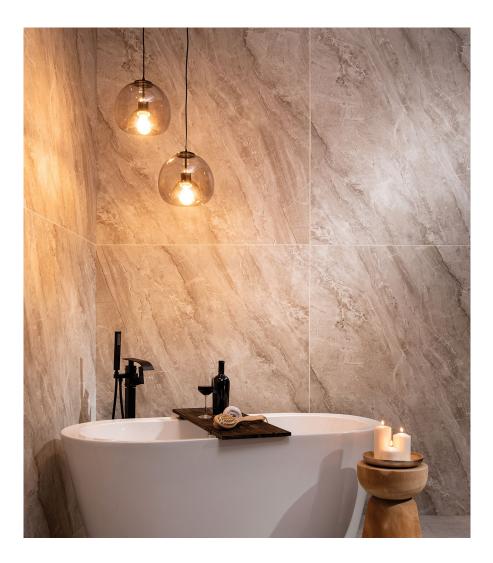

## SERIES MONT BLANC MATTE WALL

Stone Look | | SPC





## PRODUCTS



48"x120" Mont Blanc Matte Wall Panel 48x120 | SPC



24"x48" Mont Blanc Matte Wall Panel 24x48 | SPC



Mont Blanc Matte Shower Bench 26x18.63x3 | SPC



Mont Blanc Matte Shower Shelf 14.56x7.12x2 | SPC



## **ROOM SCENES**







## PACKING

|          |              | BOX |      |    | PALLET |      |    |
|----------|--------------|-----|------|----|--------|------|----|
| Size     | Product type | pcs | sqft | lb | boxes  | sqft | lb |
| 48"x120" | Panel        | 1   |      |    |        |      |    |
| 24"x48"  | Panel        | 5   |      |    |        |      |    |

**WARNING** The information contained in this packing list is for guidance only, the contents of the packing may vary. Please consult our sales representatives for an exact list.