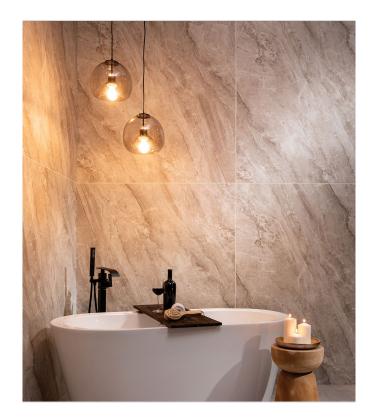

## SERIES MONT BLANC MATTE WALL

Stone Look | | SPC





## PRODUCTS



48"x120" Mont Blanc Matte Wall Panel 48x120 | SPC



24"x48" Mont Blanc Matte Wall Panel 24x48 | SPC



Mont Blanc Matte Shower Bench 26x18.63x3 | SPC



Mont Blanc Matte Shower Shelf 14.56x7.12x2 | SPC



## **ROOM SCENES**







## PACKING

|          |              | BOX |      |    | PALLET |      |    |
|----------|--------------|-----|------|----|--------|------|----|
| Size     | Product type | pcs | sqft | lb | boxes  | sqft | lb |
| 48"x120" | Panel        | 1   |      |    |        |      |    |
| 24"x48"  | Panel        | 5   |      |    |        |      |    |

**WARNING** The information contained in this packing list is for guidance only, the contents of the packing may vary. Please consult our sales representatives for an exact list.