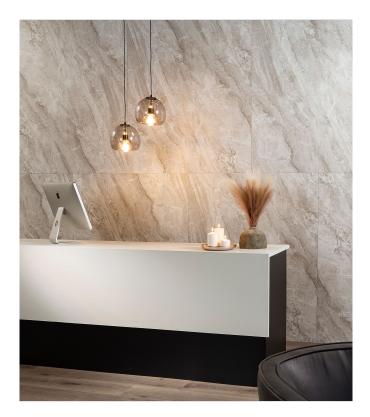

## SERIES MONT BLANC MATTE WALL

Stone Look | | SPC





## PRODUCTS



48"x120" Mont Blanc Matte Wall Panel 48x120 | SPC



24"x48" Mont Blanc Matte Wall Panel 24x48 | SPC



Mont Blanc Matte Shower Bench 26x18.63x3 | SPC



Mont Blanc Matte Shower Shelf 14.56x7.12x2 | SPC



## **ROOM SCENES**







## PACKING

|          |              | BOX |      |    | PALLET |      |    |
|----------|--------------|-----|------|----|--------|------|----|
| Size     | Product type | pcs | sqft | lb | boxes  | sqft | lb |
| 48"x120" | Panel        | 1   |      |    |        |      |    |
| 24"x48"  | Panel        | 5   |      |    |        |      |    |

**WARNING** The information contained in this packing list is for guidance only, the contents of the packing may vary. Please consult our sales representatives for an exact list.