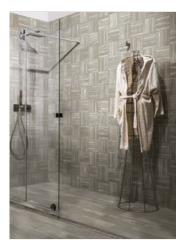

# PRODUCT MADISON SMOKE 12X12 STRIP MOSAIC

Tile | 12"x12" | Porcelain





## **GRAPHIC VARIETY**





#### **ROOM SCENES**





## **TECHNICAL DATA**

CODE: QUHL-MA-M1 NAME: Madison Smoke 12X12 Strip Mosaic SIZE: 12"x12" SERIES: Highland FINISH: Matt LOOK: Wood Look FAMILY: Tile MOSAIC TYPE: Mesh-Mounted PEI: 4 RECTIFIED: Yes SUITABLE FOR: Indoor TYPOLOGY: Porcelain TYPE OF PIECE: Mosaic USE: Floor and Wall



### PACKING

|         |              | BOX |      |    | PALLET |      |      |
|---------|--------------|-----|------|----|--------|------|------|
| Size    | Product type | pcs | sqft | lb | boxes  | sqft | lb   |
| 12"x12" | Mosaic       | 10  | 10   | 35 | 45     | 450  | 1575 |

**WARNING** The information contained in this packing list is for guidance only, the contents of the packing may vary. Please consult our sales representatives for an exact list.