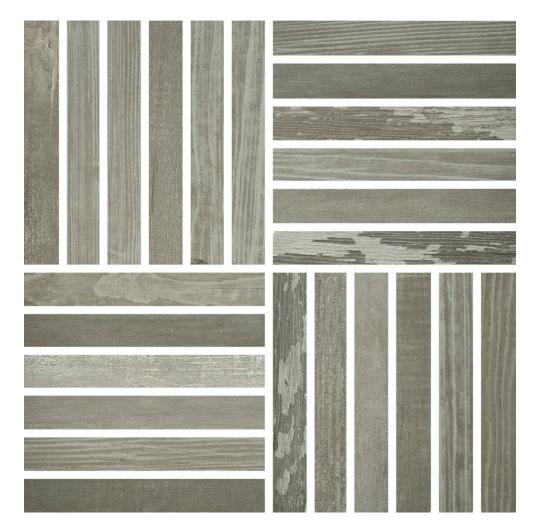

# PRODUCT MADISON SMOKE 12X12 STRIP MOSAIC

Tile | 12"x12" | Porcelain

## **GRAPHIC VARIETY**