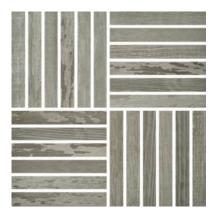

# PRODUCT MADISON SMOKE 12X12 STRIP MOSAIC

Tile | 12"x12" | Porcelain

## **GRAPHIC VARIETY**