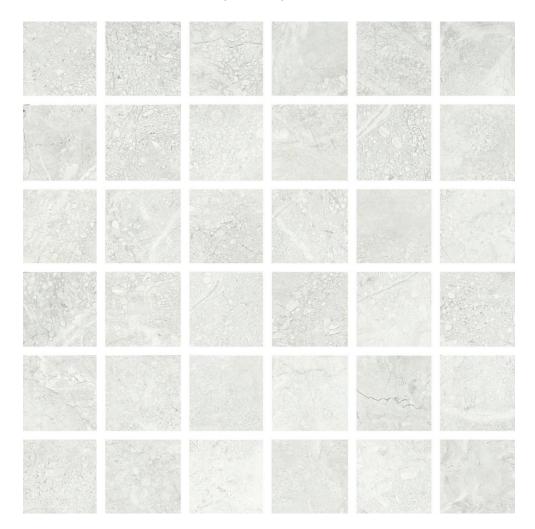

## PRODUCT GRIGIO 2X2 MOSAIC

Tile | 12"x12" | Porcelain

## **TECHNICAL DATA**

CODE: QUFN-GR-M NAME: Grigio 2X2 Mosaic

SIZE: 12"x12"

**SERIES**: Fundamentals

FINISH: Matt LOOK: Concrete FAMILY: Tile

FROST RESISTANCE: Yes MOSAIC TYPE: 2"x2"

SUITABLE FOR: Backsplash,Indoor