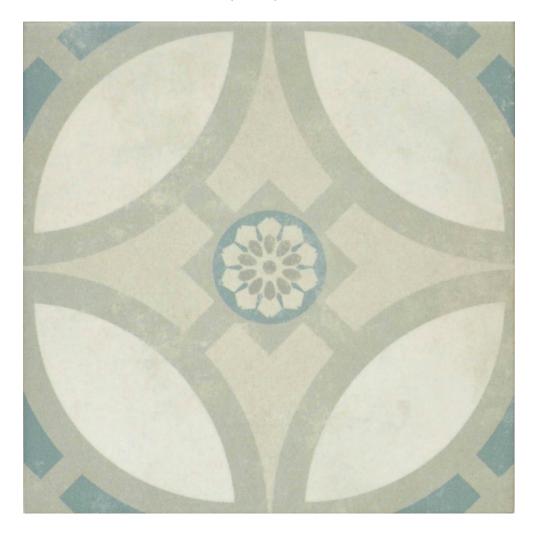

# PRODUCT 9X9 LUXOR

Tile | 9"x9" | Porcelain





# **GRAPHIC VARIETY**







# **ROOM SCENES**





### **TECHNICAL DATA**

CODE: QUTA-LU-1 NAME: 9X9 Luxor SIZE: 9"x9" SERIES: Tapestry FINISH: Matt

LOOK: Patterned Tiles

CHEMICAL RESISTANCE: Not Affected

FAMILY: Tile

FROST RESISTANCE: Yes

PEI: 4

STAIN RESISTANCE: Not Affected

SUITABLE FOR: Indoor|Outdoor|Pool|Shower

TYPOLOGY: Porcelain
TYPE OF PIECE: Field Tile
USE: Floor and Wall



### **PACKING**

|       |              | BOX |       |    | PALLET |        |    |
|-------|--------------|-----|-------|----|--------|--------|----|
| Size  | Product type | pcs | sqft  | lb | boxes  | sqft   | lb |
| 9"x9" | Field Tile   | 20  | 10.76 |    | 64     | 688.64 |    |

**WARNING** The information contained in this packing list is for guidance only, the contents of the packing may