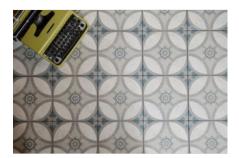

# PRODUCT 9X9 LUXOR

Tile | 9"x9" | Porcelain





# **GRAPHIC VARIETY**







# **ROOM SCENES**





### **TECHNICAL DATA**

CODE: QUTA-LU-1 NAME: 9X9 Luxor SIZE: 9"x9" SERIES: Tapestry FINISH: Matt

LOOK: Patterned Tiles

CHEMICAL RESISTANCE: Not Affected

FAMILY: Tile

FROST RESISTANCE: Yes

PEI: 4

STAIN RESISTANCE: Not Affected

SUITABLE FOR: Indoor|Outdoor|Pool|Shower

TYPOLOGY: Porcelain
TYPE OF PIECE: Field Tile
USE: Floor and Wall



### **PACKING**

|       |              | BOX |       |    | PALLET |        |    |
|-------|--------------|-----|-------|----|--------|--------|----|
| Size  | Product type | pcs | sqft  | lb | boxes  | sqft   | lb |
| 9"x9" | Field Tile   | 20  | 10.76 |    | 64     | 688.64 |    |

**WARNING** The information contained in this packing list is for guidance only, the contents of the packing may vary. Please consult our sales representatives for a