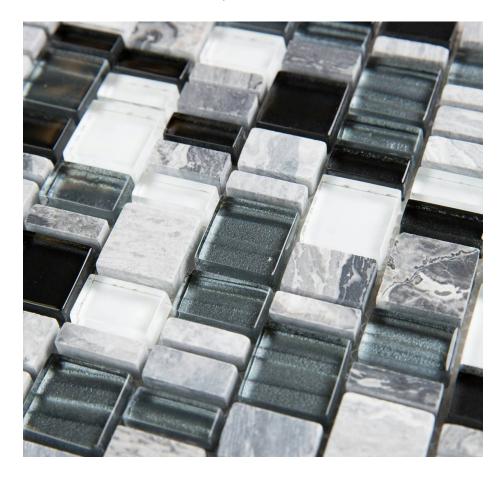

# PRODUCT GMAR13/KARMA

12"x12" | Multi-Look Mosaics





# **GRAPHIC VARIETY**











# **ROOM SCENES**





### **TECHNICAL DATA**

CODE: ARGMAR13KAR NAME: Gmar13/Karma

SERIES: Arvex SIZE: 12"x12" FINISH: Matt

LOOK: Multi-Look Mosaics MOSAIC TYPE: Mesh-Mounted SUITABLE FOR: Backsplash,Indoor TYPOLOGY: Mixed Materials

TYPE OF PIECE: Mosaic USE: Wall only



### **PACKING**

|         |              | BOX |       |    | PALLET |      |    |
|---------|--------------|-----|-------|----|--------|------|----|
| Size    | Product type | pcs | sqft  | lb | boxes  | sqft | lb |
| 12"x12" | Mosaic       | 11  | 10.76 |    |        |      |    |

**WARNING** The information contained in this packing list is for guidance only, the contents of the packing may vary. Please consult our sales representatives for an exact list.