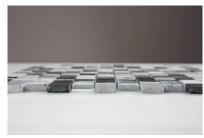

# PRODUCT GMAR13/KARMA

12"x12" | Multi-Look Mosaics





# **GRAPHIC VARIETY**











# **ROOM SCENES**





### **TECHNICAL DATA**

CODE: ARGMAR13KAR NAME: Gmar13/Karma

SERIES: Arvex SIZE: 12"x12" FINISH: Matt

LOOK: Multi-Look Mosaics MOSAIC TYPE: Mesh-Mounted SUITABLE FOR: Backsplash,Indoor TYPOLOGY: Mixed Materials

TYPE OF PIECE: Mosaic USE: Wall only



### **PACKING**

|         |              | BOX |       |    | PALLET |      |    |
|---------|--------------|-----|-------|----|--------|------|----|
| Size    | Product type | pcs | sqft  | lb | boxes  | sqft | lb |
| 12"x12" | Mosaic       | 11  | 10.76 |    |        |      |    |

**WARNING** The information contained in this packing list is for guidance only, the contents of the packing may vary. Please consult our sales representatives for an exact list.