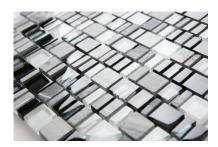

# PRODUCT GMAR13/KARMA

12"x12" | Multi-Look Mosaics





# **GRAPHIC VARIETY**











# **ROOM SCENES**





### **TECHNICAL DATA**

CODE: ARGMAR13KAR NAME: Gmar13/Karma

SERIES: Arvex SIZE: 12"x12" FINISH: Matt

LOOK: Multi-Look Mosaics MOSAIC TYPE: Mesh-Mounted SUITABLE FOR: Backsplash,Indoor TYPOLOGY: Mixed Materials

TYPE OF PIECE: Mosaic USE: Wall only



### **PACKING**

|         |              | BOX |       |    | PALLET |      |    |
|---------|--------------|-----|-------|----|--------|------|----|
| Size    | Product type | pcs | sqft  | lb | boxes  | sqft | lb |
| 12"x12" | Mosaic       | 11  | 10.76 |    |        |      |    |

**WARNING** The information contained in this packing list is for guidance only, the contents of the packing may vary. Please consult our sales representatives for an exact list.