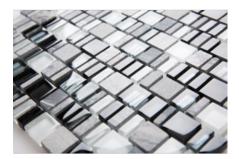

# PRODUCT GMAR13/KARMA

12"x12" | Multi-Look Mosaics





# **GRAPHIC VARIETY**











# **ROOM SCENES**





### **TECHNICAL DATA**

CODE: ARGMAR13KAR NAME: Gmar13/Karma

SERIES: Arvex SIZE: 12"x12" FINISH: Matt

LOOK: Multi-Look Mosaics MOSAIC TYPE: Mesh-Mounted SUITABLE FOR: Backsplash,Indoor TYPOLOGY: Mixed Materials

TYPE OF PIECE: Mosaic USE: Wall only



### **PACKING**

|         |              | BOX |       |    | PALLET |      |    |
|---------|--------------|-----|-------|----|--------|------|----|
| Size    | Product type | pcs | sqft  | lb | boxes  | sqft | lb |
| 12"x12" | Mosaic       | 11  | 10.76 |    |        |      |    |

**WARNING** The information contained in this packing list is for guidance only, the contents of the packing may vary. Please consult our sales representatives for an exact list.