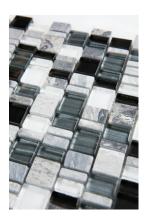

# PRODUCT GMAR13/KARMA

12"x12" | Multi-Look Mosaics





# **GRAPHIC VARIETY**











# **ROOM SCENES**





### **TECHNICAL DATA**

CODE: ARGMAR13KAR NAME: Gmar13/Karma

SERIES: Arvex SIZE: 12"x12" FINISH: Matt

LOOK: Multi-Look Mosaics MOSAIC TYPE: Mesh-Mounted SUITABLE FOR: Backsplash,Indoor TYPOLOGY: Mixed Materials

TYPE OF PIECE: Mosaic USE: Wall only



### **PACKING**

|         |              | BOX |       |    | PALLET |      |    |
|---------|--------------|-----|-------|----|--------|------|----|
| Size    | Product type | pcs | sqft  | lb | boxes  | sqft | lb |
| 12"x12" | Mosaic       | 11  | 10.76 |    |        |      |    |

**WARNING** The information contained in this packing list is for guidance only, the contents of the packing may vary. Please consult our sales representatives for an exact list.