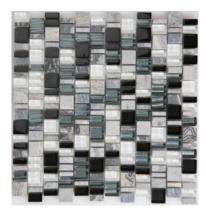

# PRODUCT GMAR13/KARMA

12"x12" | Multi-Look Mosaics





# **GRAPHIC VARIETY**











# **ROOM SCENES**





### **TECHNICAL DATA**

CODE: ARGMAR13KAR NAME: Gmar13/Karma

SERIES: Arvex SIZE: 12"x12" FINISH: Matt

LOOK: Multi-Look Mosaics MOSAIC TYPE: Mesh-Mounted SUITABLE FOR: Backsplash,Indoor TYPOLOGY: Mixed Materials

TYPE OF PIECE: Mosaic USE: Wall only



### **PACKING**

|         |              | BOX |       |    | PALLET |      |    |
|---------|--------------|-----|-------|----|--------|------|----|
| Size    | Product type | pcs | sqft  | lb | boxes  | sqft | lb |
| 12"x12" | Mosaic       | 11  | 10.76 |    |        |      |    |

**WARNING** The information contained in this packing list is for guidance only, the contents of the packing may vary. Please consult our sales representatives for an exact list.