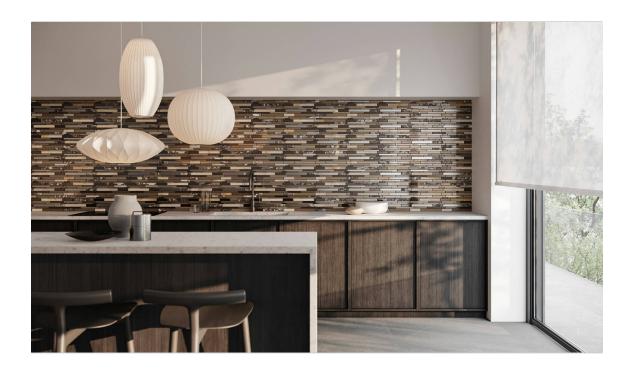

## SERIES BLISS STAINLESS LINEAR

Multi-Look Mosaics





## **PRODUCTS**



12"x13" Arctic Night Mosaic



12"x13" Sea Coast Mosaic



12"x13" Twilight Mist Mosaic



12"x13" Woodland Park Mosaic



12"x13" Deep Grotto Mosaic



12"x13" Fossil Rock Mosaic



12"x13" Nature Trail Mosaic



12"x13" Nordic Storm Mosaic



## **ROOM SCENES**







## **PACKING**

|         | BOX          |     |      | PALLET |       |      |         |
|---------|--------------|-----|------|--------|-------|------|---------|
| Size    | Product type | pcs | sqft | lb     | boxes | sqft | lb      |
| 12"x13" | Mosaic       | 10  | 10   | 36.53  | 36    | 360  | 1315.08 |

**WARNING** The information contained in this packing list is for guidance only, the contents of the packing may vary. Please consult our sales representatives for an exact list.