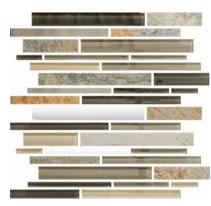

## SERIES BLISS STAINLESS LINEAR

Multi-Look Mosaics





## **PRODUCTS**



12"x13" Arctic Night Mosaic



12"x13" Sea Coast Mosaic



12"x13" Twilight Mist Mosaic



12"x13" Woodland Park Mosaic



12"x13" Deep Grotto Mosaic



12"x13" Fossil Rock Mosaic



12"x13" Nature Trail Mosaic



12"x13" Nordic Storm Mosaic



## **ROOM SCENES**







## **PACKING**

|         | BOX          |     |      | PALLET |       |      |         |
|---------|--------------|-----|------|--------|-------|------|---------|
| Size    | Product type | pcs | sqft | lb     | boxes | sqft | lb      |
| 12"x13" | Mosaic       | 10  | 10   | 36.53  | 36    | 360  | 1315.08 |

**WARNING** The information contained in this packing list is for guidance only, the contents of the packing may vary. Please consult our sales representatives for an exact list.