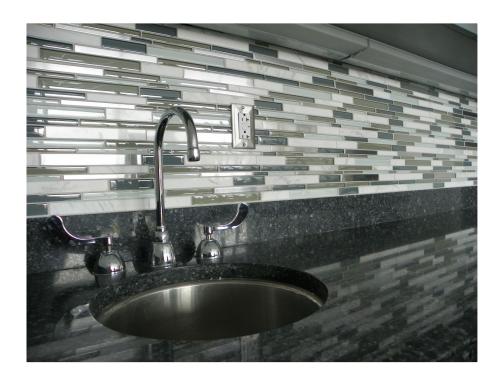

## SERIES BLISS STAINLESS LINEAR

Multi-Look Mosaics





## **PRODUCTS**



12"x13" Arctic Night Mosaic



12"x13" Sea Coast Mosaic



12"x13" Twilight Mist Mosaic



12"x13" Woodland Park Mosaic



12"x13" Deep Grotto Mosaic



12"x13" Fossil Rock Mosaic



12"x13" Nature Trail Mosaic



12"x13" Nordic Storm Mosaic



## **ROOM SCENES**







## **PACKING**

|         | BOX          |     |      | PALLET |       |      |         |
|---------|--------------|-----|------|--------|-------|------|---------|
| Size    | Product type | pcs | sqft | lb     | boxes | sqft | lb      |
| 12"x13" | Mosaic       | 10  | 10   | 36.53  | 36    | 360  | 1315.08 |

**WARNING** The information contained in this packing list is for guidance only, the contents of the packing may vary. Please consult our sales representatives for an exact list.