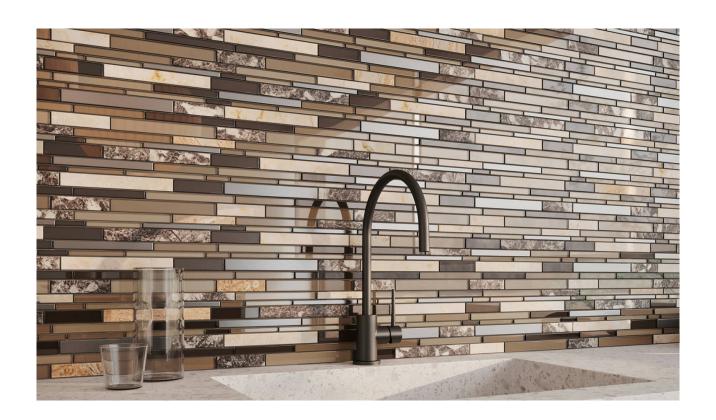

## SERIES BLISS STAINLESS LINEAR

Multi-Look Mosaics





## **PRODUCTS**



12"x13" Arctic Night Mosaic



12"x13" Sea Coast Mosaic



12"x13" Twilight Mist Mosaic



12"x13" Woodland Park Mosaic



12"x13" Deep Grotto Mosaic



12"x13" Fossil Rock Mosaic



12"x13" Nature Trail Mosaic



12"x13" Nordic Storm Mosaic



## **ROOM SCENES**







## **PACKING**

|         | BOX          |     |      | PALLET |       |      |         |
|---------|--------------|-----|------|--------|-------|------|---------|
| Size    | Product type | pcs | sqft | lb     | boxes | sqft | lb      |
| 12"x13" | Mosaic       | 10  | 10   | 36.53  | 36    | 360  | 1315.08 |

**WARNING** The information contained in this packing list is for guidance only, the contents of the packing may vary. Please consult our sales representatives for an exact list.