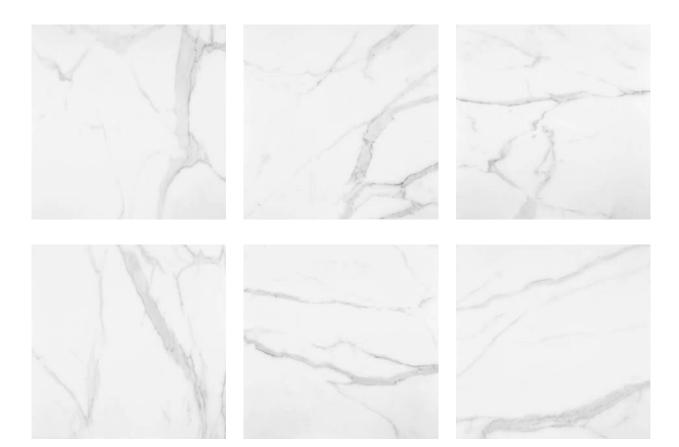

## PRODUCT STATUARIO VENEZIA POLISHED 24X24

Tile | 24"x24" | Glazed Porcelain





## **GRAPHIC VARIETY**





## **TECHNICAL DATA**

CODE: QULX-ST-3P

NAME: Statuario Venezia Polished 24X24

SIZE: 24"x24" SERIES: Luxury FINISH: Polish LOOK: Marble Look FAMILY: Tile

FROST RESISTANCE: Yes

PEI: 4

**RECTIFIED:** Yes

SUITABLE FOR: Indoor,Shower TYPOLOGY: Glazed Porcelain TYPE OF PIECE: Field Tile USE: Floor and Wall



## **PACKING**

|         | BOX          |     |      | PALLET |       |      |    |
|---------|--------------|-----|------|--------|-------|------|----|
| Size    | Product type | pcs | sqft | lb     | boxes | sqft | lb |
| 24"x24" | Field Tile   | 4   | 15.5 |        | 32    | 496  |    |

**WARNING** The information contained in this packing list is for guidance only, the contents of the packing may vary. Please consult our sales representatives for an exact list.