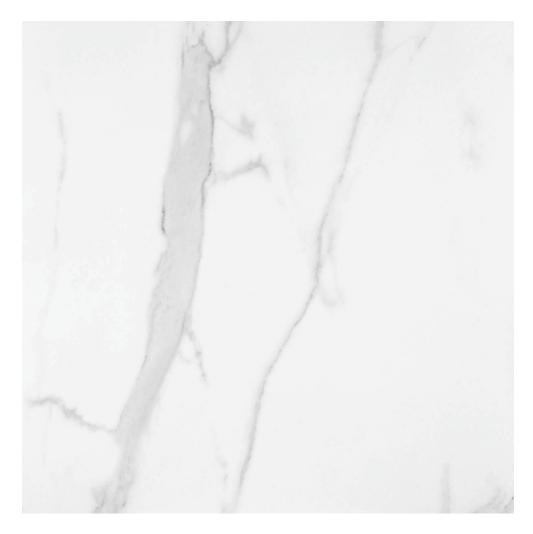

## PRODUCT STATUARIO VENEZIA POLISHED 24X24

Tile | 24"x24" | Glazed Porcelain

## **TECHNICAL DATA**

CODE: QULX-ST-3P

NAME: Statuario Venezia Polished 24X24

SIZE: 24"x24" SERIES: Luxury FINISH: Polish LOOK: Marble Look FAMILY: Tile

FROST RESISTANCE: Yes

PEI: 4

**RECTIFIED:** Yes

SUITABLE FOR: Indoor,Shower TYPOLOGY: Glazed Porcelain TYPE OF PIECE: Field Tile USE: Floor and Wall