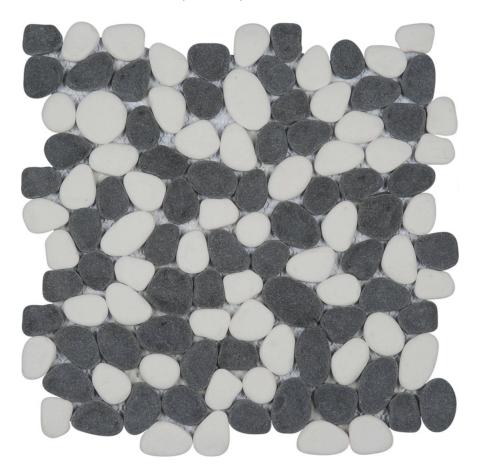

## PRODUCT WHITE&BLACK RECONSTITUTED PEBBLE INTERLOCKING MOSAIC

Tile | 12"x12" | Natural Stone

## **TECHNICAL DATA**

CODE: RVCHAWP026 NAME: White&Black Reconstituted Pebble Interlocking Mosaic SIZE: 12"x12" SERIES: Chelsea Collection LOOK: Multi-Look Mosaics FAMILY: Tile SUITABLE FOR: Backsplash,Indoor,Shower TYPOLOGY: Natural Stone TYPE OF PIECE: Mosaic USE: Floor and Wall