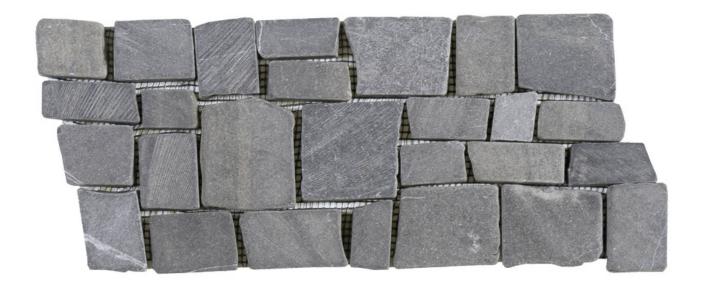

## PRODUCT GREY CUBIC MARBLE OPUS INTERLOCKING BORDER

Tile | 5.5"x12" | Natural Stone

## **TECHNICAL DATA**

CODE: RVCHAWM088B

NAME: Grey Cubic Marble Opus Interlocking Border

SIZE: 5.5"x12"

SERIES: Chelsea Collection LOOK: Multi-Look Mosaics

FAMILY: Tile

SUITABLE FOR: Backsplash,Indoor,Outdoor,Shower,Pool

TYPOLOGY: Natural Stone TYPE OF PIECE: Mosaic

USE: Wall only