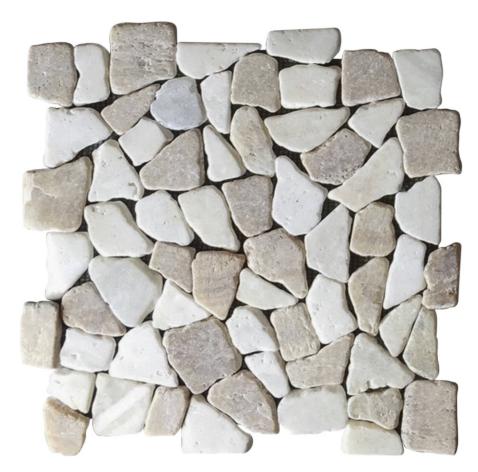

## PRODUCT ONYX WHITE MINI OPUS INTERLOCKING MOSAIC

Tile | 12"x12" | Natural Stone

## **TECHNICAL DATA**

CODE: RVCHAWM001

NAME: Onyx White Mini Opus Interlocking Mosaic

SIZE: 12"x12"

SERIES: Chelsea Collection LOOK: Multi-Look Mosaics

FAMILY: Tile

SUITABLE FOR: Backsplash,Indoor,Outdoor,Shower,Pool

TYPOLOGY: Natural Stone TYPE OF PIECE: Mosaic USE: Floor and Wall