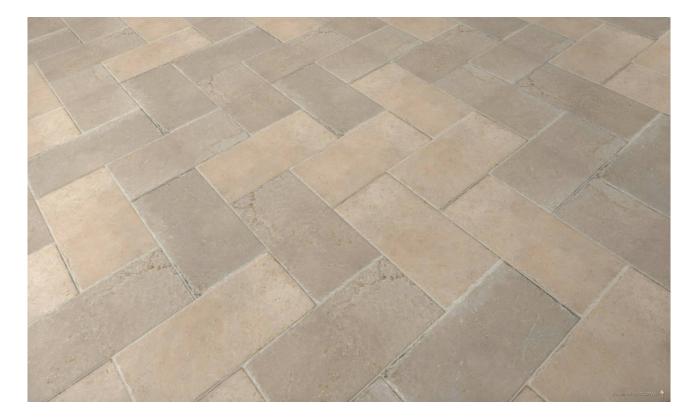

# PRODUCT BYBLOS BEIGE 12X24\"

Tile | 12"x24" | Porcelain





# **GRAPHIC VARIETY**









# **DETAILS**





# **ROOM SCENES**





### **TECHNICAL DATA**

CODE: QUEL-BY-1

NAME: Byblos Beige 12X24"

SIZE: 12"x24" SERIES: Elevation FINISH: Natural LOOK: Stone Look FAMILY: Tile

FROST RESISTANCE: Yes

PEI: 4

**RECTIFIED:** Yes

SUITABLE FOR: |Indoor|Shower

TYPOLOGY: Porcelain THICKNESS: 10 mm TYPE OF PIECE: Field Tile USE: Floor and Wall



### **PACKING**

|         |              | BOX |      |    | PALLET |       |    |
|---------|--------------|-----|------|----|--------|-------|----|
| Size    | Product type | pcs | sqft | lb | boxes  | sqft  | lb |
| 12"x24" | Field Tile   | 6   |      | ·  | 40     | 11.62 |    |

**WARNING** The information contained in this packing list is for guidance only, the contents of the packing may vary. Plea