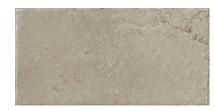

# PRODUCT BYBLOS BEIGE 12X24\"

Tile | 12"x24" | Porcelain





# **GRAPHIC VARIETY**









# **DETAILS**





# **ROOM SCENES**





### **TECHNICAL DATA**

CODE: QUEL-BY-1

NAME: Byblos Beige 12X24"

SIZE: 12"x24" SERIES: Elevation FINISH: Natural LOOK: Stone Look FAMILY: Tile

FROST RESISTANCE: Yes

PEI: 4

**RECTIFIED:** Yes

SUITABLE FOR: |Indoor|Shower

TYPOLOGY: Porcelain THICKNESS: 10 mm TYPE OF PIECE: Field Tile USE: Floor and Wall



### **PACKING**

|         |              | BOX |      |    | PALLET |       |    |
|---------|--------------|-----|------|----|--------|-------|----|
| Size    | Product type | pcs | sqft | lb | boxes  | sqft  | lb |
| 12"x24" | Field Tile   | 6   |      | ·  | 40     | 11.62 |    |

**WARNING** The information contained in this packing list is for guidance only, the contents of the packing may vary. Please consult our sales representa