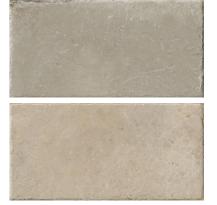

# PRODUCT BYBLOS BEIGE 12X24\"

Tile | 12"x24" | Porcelain





# **GRAPHIC VARIETY**









# **DETAILS**





# **ROOM SCENES**





### **TECHNICAL DATA**

CODE: QUEL-BY-1

NAME: Byblos Beige 12X24"

SIZE: 12"x24" SERIES: Elevation FINISH: Natural LOOK: Stone Look FAMILY: Tile

FROST RESISTANCE: Yes

PEI: 4

**RECTIFIED:** Yes

SUITABLE FOR: |Indoor|Shower

TYPOLOGY: Porcelain THICKNESS: 10 mm TYPE OF PIECE: Field Tile USE: Floor and Wall



### **PACKING**

|         |              | BOX |      |    | PALLET |       |    |
|---------|--------------|-----|------|----|--------|-------|----|
| Size    | Product type | pcs | sqft | lb | boxes  | sqft  | lb |
| 12"x24" | Field Tile   | 6   |      | ·  | 40     | 11.62 |    |

**WARNING** The information contained in this packing list is for guidance only, the contents of the packing may vary. Please consult our sales repres